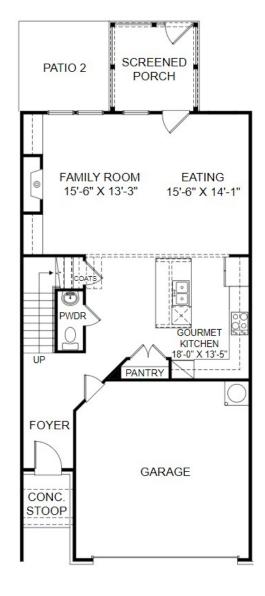

## THE CALVIN Homesite 227 | Elevation F 2031 Maggie Vally Dr, Apex, NC

- 3 Bedrooms, 2 Full and 2 Half Bathrooms
- 2,519 Square Feet
- Screened Porch
- Upper level Flex Space
- Finished Loft

Main Level Floor Plan