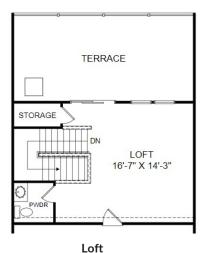

## THE CALVIN Homesite 227 | Elevation F 2031 Maggie Vally Dr, Apex, NC

- 3 Bedrooms, 2 Full and 2 Half Bathrooms
- 2,519 Square Feet
- Screened Porch
- Upper level Flex Space
- Finished Loft

Main Level Floor Plan