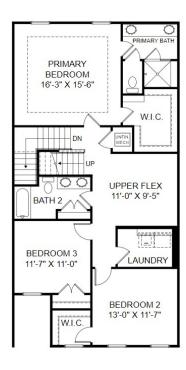

## THE CALVIN Homesite 319 | Elevation E

2136 Mars Hill Lane, Apex, NC

- 3 Bedrooms, 2.5 Bathrooms
- 2,074 Square Feet
- Screened Porch
- Upper level Flex Space

**Upper Level Floor Plan** 

Loft

Prices, features and incentives are subject to change without notice. Photos used are for illustrative purposes only. Square footage is an approximation. Square footage is calculated to the outside of the framed walls or to the face of the brick on brick exteriors. It includes all conditioned spaces, except spaces under 5' in height. Site plan and home renderings are artist's concept only and elevation illustrations may include optional features. Actual product and specifications may vary in dimension or detail from these drawings and are subject to change without notice. It is recommended that the architectural blueprints be reviewed for clarification of features. Lot sizes, features and home sites are approximate and subject to change without notice. This brochure is for illustrative purposes only and is not part of a legal contract. Certain restrictions may apply. See a Neighborhood Sales Manager for details. ©Stanley Martin Homes, LLC | 11/2022 | A-9669