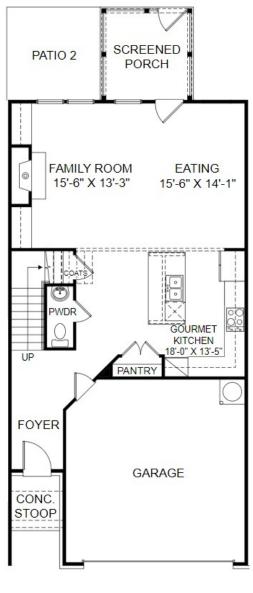

## THE CALVIN Homesite 319 | Elevation E

2136 Mars Hill Lane, Apex, NC

- 3 Bedrooms, 2.5 Bathrooms
- 2,074 Square Feet
- Screened Porch
- Upper level Flex Space

**Upper Level Floor Plan** 

Loft

Prices, features and incentives are subject to change without notice. Photos used are for illustrative purposes only. Square footage is an approximation. Square footage is calculated to the outside of the framed walls or to the face of the brick on brick exteriors. It includes all conditioned spaces, except spaces under 5' in height. Site plan and home renderings are artist's concept only and elevation illustrations may include optional features. Actual product and specifications may vary in dimension or detail from these drawings and are subject to change without notice. It is recommended that the architectural blueprints be reviewed for clarification of features. Lot sizes, features and home sites are approximate and subject to change without notice. This brochure is for illustrative purposes only and is not part of a legal contract. Certain restrictions may apply. See a Neighborhood Sales Manager for details. ©Stanley Martin Homes, LLC | 11/2022 | A-9669