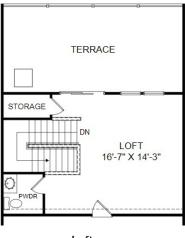

## THE CALVIN Homesite 319 | Elevation E

2136 Mars Hill Lane, Apex, NC

- 3 Bedrooms, 2.5 Bathrooms
- 2,074 Square Feet
- Screened Porch
- Upper level Flex Space

**Upper Level Floor Plan** 

Loft

Prices, features and incentives are subject to change without notice. Photos used are for illustrative purposes only. Square footage is an approximation. Square footage is calculated to the outside of the framed walls or to the face of the brick on brick exteriors. It includes all conditioned spaces, except spaces under 5' in height. Site plan and home renderings are artist's concept only and elevation illustrations may include optional features. Actual product and specifications may vary in dimension or detail from these drawings and are subject to change without notice. It is recommended that the architectural blueprints be reviewed for clarification of features. Lot sizes, features and home sites are approximate and subject to change without notice. This brochure is for illustrative purposes only and is not part of a legal contract. Certain restrictions may apply. See a Neighborhood Sales Manager for details. ©Stanley Martin Homes, LLC | 11/2022 | A-9669