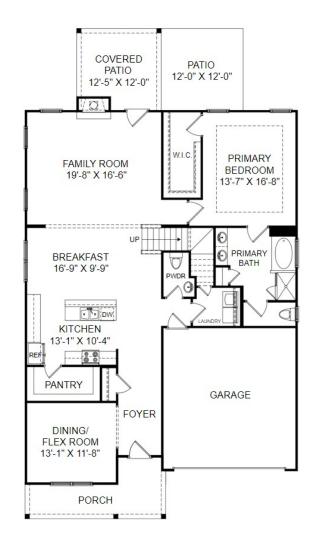

## **Homesite 07**1123 Ashe Meadow Drive, Indian Trail

- 5 bed | 3.5 Bath | 2-car garage | 3, 175 sq. ft
- Signature Design Collection
- Main Level Primary Suite
- Separate Dining/Flex Room
- Covered Front Porch & Rear Patios

Main Level

**Upper Level** 

Prices, features and incentives are subject to change without notice. Photos used are for illustrative purposes only. Square footage is an approximation. Square footage is calculated to the outside of the framed walls or to the face of the brick on brick exteriors. It includes all conditioned spaces, except spaces under 5' in height. Site plan and home renderings are artist's concept only and elevation illustrations may include optional features. Actual product and specifications may vary in dimension or detail from these drawings and are subject to change without notice. It is recommended that the architectural blueprints be reviewed for clarification of features. Lot sizes, features and home sites are approximate and subject to change without notice. This brochure is for illustrative purposes only and is not part of a legal contract. Certain restrictions may apply. See a Neighborhood Sales Manager for details. ©Stanley Martin Homes,LLC