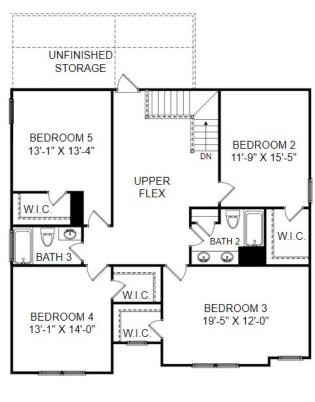

## **Homesite 07**1123 Ashe Meadow Drive, Indian Trail

- 5 bed | 3.5 Bath | 2-car garage | 3, 175 sq. ft
- Signature Design Collection
- Main Level Primary Suite
- Separate Dining/Flex Room
- Covered Front Porch & Rear Patios

Main Level

**Upper Level** 

Prices, features and incentives are subject to change without notice. Photos used are for illustrative purposes only. Square footage is an approximation. Square footage is calculated to the outside of the framed walls or to the face of the brick on brick exteriors. It includes all conditioned spaces, except spaces under 5' in height. Site plan and home renderings are artist's concept only and elevation illustrations may include optional features. Actual product and specifications may vary in dimension or detail from these drawings and are subject to change without notice. It is recommended that the architectural blueprints be reviewed for clarification of features. Lot sizes, features and home sites are approximate and subject to change without notice. This brochure is for illustrative purposes only and is not part of a legal contract. Certain restrictions may apply. See a Neighborhood Sales Manager for details. ©Stanley Martin Homes,LLC