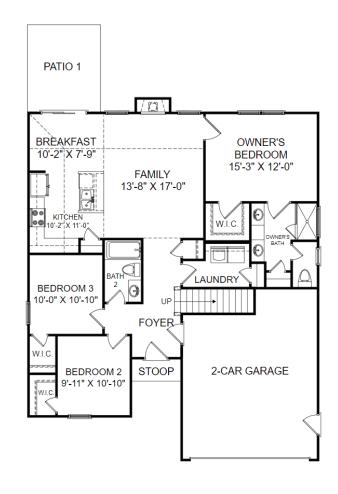

## THE SANTEE

Homesite 304 | Elevation G 215 Autumn Breeze Lane NE Bolivia, NC 28422

- 3 bedrooms, 2 bathrooms
- 1,593 square feet
- Tray ceiling in owner's suite
- Patio off breakfast area
- Garage service door