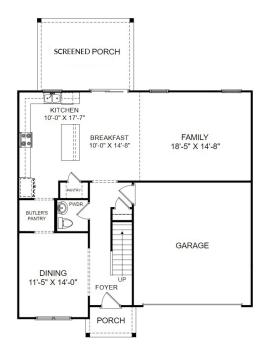

## THE PINEWOOD

Homesite 305 | Elevation G

221 Autumn Breeze Lane NE Bolivia, NC 28422

- 4 bedrooms, 2.5 bathrooms
- 2,431 square feet
- · Screened porch off main level
- Upgraded appliances
- Upgraded cabinets

Main Level Floor Plan

**Upper Level Floor Plan** 

**Exterior Finishes** 

Prices, features and incentives are subject to change without notice. Photos used are for illustrative purposes only. Square footage is an approximation. Square footage is calculated to the outside of the framed walls or to the face of the brick on brick exteriors. It includes all conditioned spaces, except spaces under 5' in height. Site plan and home renderings are artist's concept only and elevation illustrations may include optional features. Actual product and specifications may vary in dimension or detail from these drawings and are subject to change without notice. It is recommended that the architectural blueprints be reviewed for clarification of features. Lot sizes, features and home sites are approximate and subject to change without notice. This brochure is for illustrative purposes only and is not part of a legal contract. Certain restrictions may apply. See a Neighborhood Sales Manager for details. ©Stanley Martin Homes, LLC | MHBR #3588 | 04/2022 | A-9669