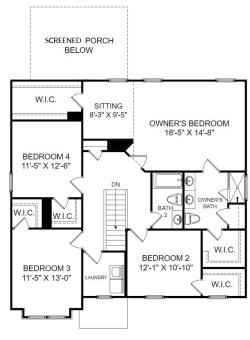

## THE PINEWOOD

Homesite 305 | Elevation G

221 Autumn Breeze Lane NE Bolivia, NC 28422

- 4 bedrooms, 2.5 bathrooms
- 2,431 square feet
- · Screened porch off main level
- Upgraded appliances
- Upgraded cabinets

Main Level Floor Plan

**Upper Level Floor Plan** 

**Exterior Finishes** 

Prices, features and incentives are subject to change without notice. Photos used are for illustrative purposes only. Square footage is an approximation. Square footage is calculated to the outside of the framed walls or to the face of the brick on brick exteriors. It includes all conditioned spaces, except spaces under 5' in height. Site plan and home renderings are artist's concept only and elevation illustrations may include optional features. Actual product and specifications may vary in dimension or detail from these drawings and are subject to change without notice. It is recommended that the architectural blueprints be reviewed for clarification of features. Lot sizes, features and home sites are approximate and subject to change without notice. This brochure is for illustrative purposes only and is not part of a legal contract. Certain restrictions may apply. See a Neighborhood Sales Manager for details. ©Stanley Martin Homes, LLC | MHBR #3588 | 04/2022 | A-9669