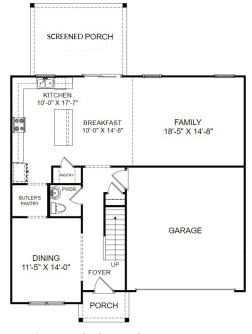

## *233 Autumn Breeze Lane NE Bolivia, NC 28422*

- 4 bedrooms, 2.5 bathrooms
- 2,431 square feet
- Screened porch off main level
- Upgraded appliances
- Upgraded cabinets

Main Level Floor Plan