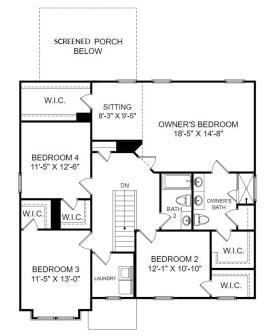

# Solution Selected Homes

Designed with you in mind



## THE PINEWOOD

### Homesite 308 | Elevation G

## *233 Autumn Breeze Lane NE Bolivia, NC 28422*

- 4 bedrooms, 2.5 bathrooms
- 2,431 square feet
- Screened porch off main level
- Upgraded appliances
- Upgraded cabinets



Main Level Floor Plan



#### Upper Level Floor Plan



#### **Exterior Finishes**



Prices, features and incentives are subject to change without notice. Photos used are for illustrative purposes only. Square footage is an approximation. Square footage is calculated to the outside of the framed walls or to the face of the brick on brick exteriors. It includes all conditioned spaces, except spaces under 5' in height. Site plan and home renderings are artist's concept only and elevation illustrations may include optional features. Actual product and specifications may vary in dimension or detail from these drawings and are subject to change without notice. This brochure is for illustrative purposes only and is not part of a legal contract. Certain restrictions may apply. See a Neighborhood Sales Manager for deta