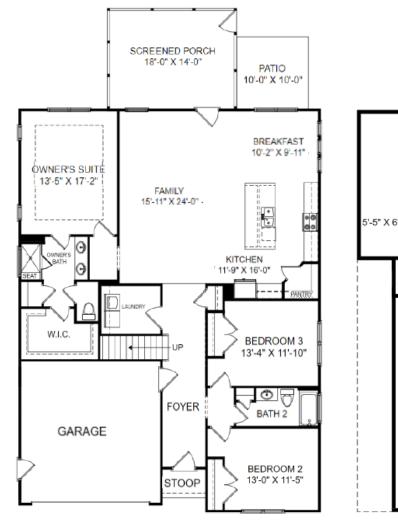

## **THE WINSTON**

Homesite 319 | Elevation E2

210 Autumn Breeze Lane NE Bolivia, NC 28422

- 3 bedrooms, 3 bathrooms
- 2,295 square feet
- Screened porch and patio off family room
- Tray ceiling in owner's suite
- Bonus room above garage

Main Level Floor Plan