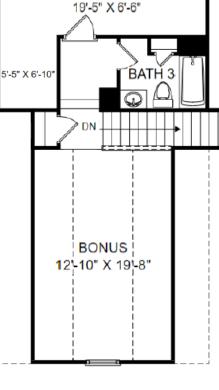

## **THE WINSTON**

Homesite 319 | Elevation E2

210 Autumn Breeze Lane NE Bolivia, NC 28422

- 3 bedrooms, 3 bathrooms
- 2,295 square feet
- Screened porch and patio off family room
- Tray ceiling in owner's suite
- Bonus room above garage

UNFINISHED STORAGE

Upper Level Floor Plan

Prices, features and incentives are subject to change without notice. Photos used are for illustrative purposes only. Square footage is an approximation. Square footage is calculated to the outside of the framed walls or to the face of the brick on brick exteriors. It includes all conditioned spaces, except spaces under 5' in height. Site plan and home renderings are artist's concept only and elevation illustrations may include optional features. Actual product and specifications may vary in dimension or detail from these drawings and are subject to change without notice. It is recommended that the architectural blueprints be reviewed for clarification of features. Lot sizes, features and home sites are approximate and subject to change without notice. This brochure is for illustrative purposes only and is not part of a legal contract. Certain restrictions may apply. See a Neighborhood Sales Manager for details. ©Stanley Martin Homes,LLC | MHBR #3588 | 04/2022 | A-9669