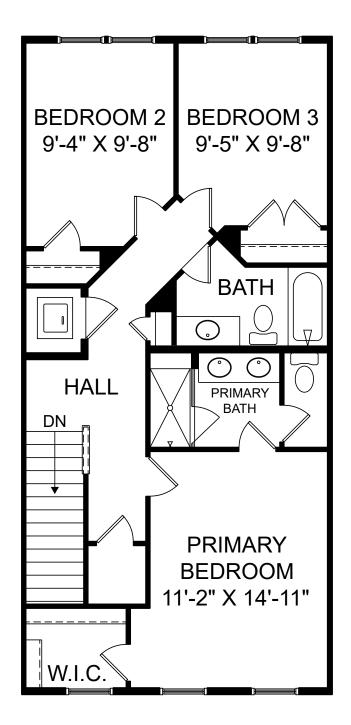

Bethany

Renderings are artist's concept only and elevation illustrations may include optional features. It is recommended that the architectural blueprints be reviewed for clarification of features. Window sizes, window locations and room sizes vary per elevation and all dimensions are approximate. In our continued effort of design enhancement, actual product and specifications may vary in dimension or detail from these drawings and are subject to change without notice. Standard features and available options vary by community and some features may not be available on all homesites. Please consult our Sales Manager for more detailed specifications. ©2017 Stanley Martin Homes Upper Level www.StanleyMartin.com