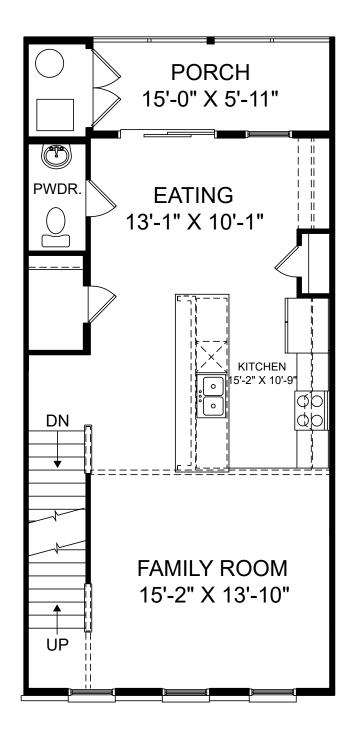

Bethany

Renderings are artist's concept only and elevation illustrations may include optional features. It is recommended that the architectural blueprints be reviewed for clarification of features. Window sizes, window locations and room sizes vary per elevation and all dimensions are approximate. In our continued effort of design enhancement, actual product and specifications may vary in dimension or detail from these drawings and are subject to change without notice. Standard features and available options vary by community and some features may not be available on all homesites. Please consult our Sales Manager for more detailed specifications. ©2017 Stanley Martin Homes