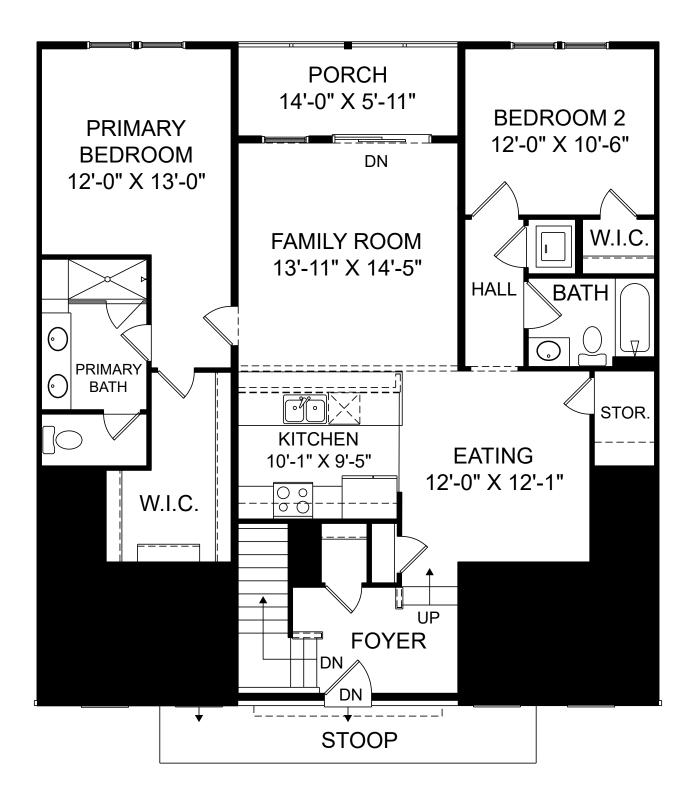

**STANLEY** MARTIN

Renderings are artist's concept only and elevation illustrations may include optional features. It is recommended that the architectural blueprints be reviewed for clarification of features. Window sizes, window locations and room sizes vary per elevation and all dimensions are approximate. In our continued effort of design enhancement, actual product and specifications may vary in dimension or detail from these drawings and are subject to change without notice. Standard features and available options vary by community and some features may not be available on all homesites. Please consult our Sales Manager for more detailed specifications. ©2017 Stanley Martin Homes