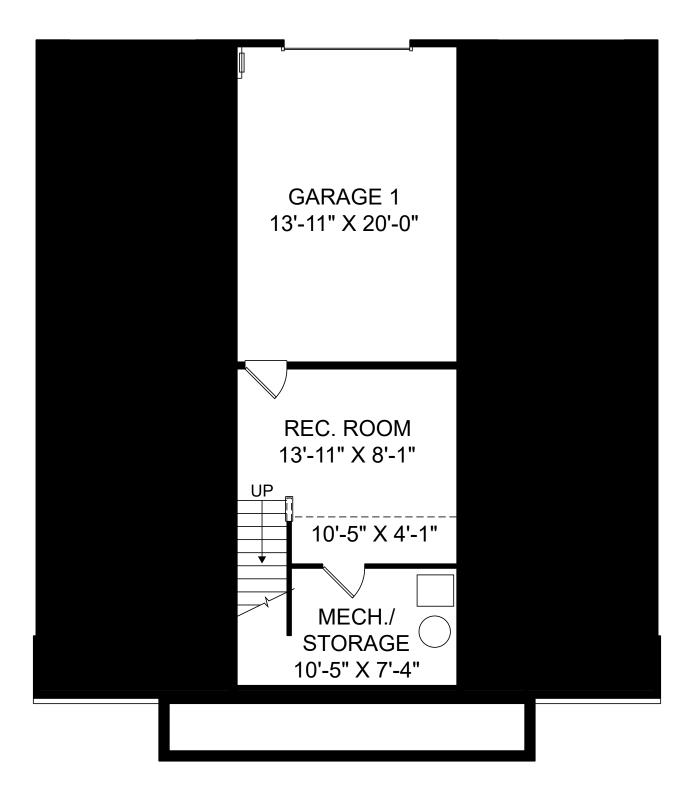

Reuben

囼

F

Renderings are artist's concept only and elevation illustrations may include optional features. It is recommended that the architectural blueprints be reviewed for clarification of features. Window sizes, window locations and room sizes vary per elevation and all dimensions are approximate. In our continued effort of design enhancement, actual product and specifications may vary in dimension or detail from these drawings and are subject to change without notice. Standard features and available options vary by community and some features may not be available on all homesites. Please consult our Sales Manager for more detailed specifications. ©2017 Stanley Martin Homes Lower Level www.StanleyMartin.com