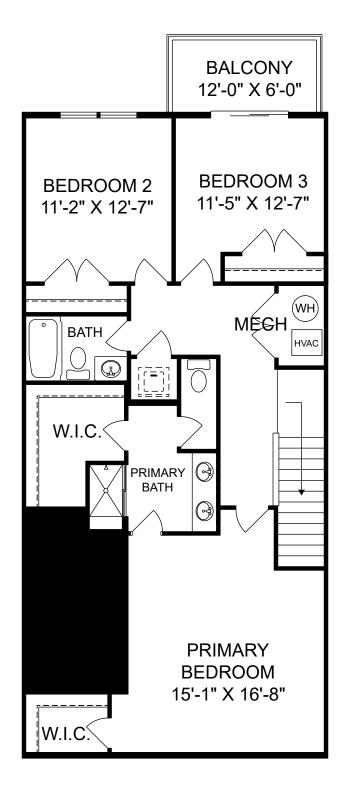

## **Coalfield Station**

Tessa

囼

£.

Renderings are artist's concept only and elevation illustrations may include optional features. It is recommended that the architectural blueprints be reviewed for clarification of features. Window sizes, window locations and room sizes vary per elevation and all dimensions are approximate. In our continued effort of design enhancement, actual product and specifications may vary in dimension or detail from these drawings and are subject to change without notice. Standard features and available options vary by community and some features may not be available on all homesites. Please consult our Sales Manager for more detailed specifications. ©2017 Stanley Martin Homes Upper Level www.StanleyMartin.com