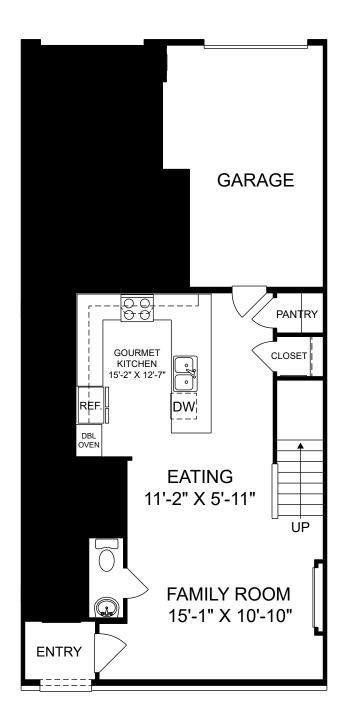

## **Coalfield Station**

Tessa

囼

F

Selected options: Gourmet Kitchen

Fireplace at Family Room

3 Bedroom Layout

Renderings are artist's concept only and elevation illustrations may include optional features. It is recommended that the architectural blueprints be reviewed for clarification of features. Window sizes, window locations and room sizes vary per elevation and all dimensions are approximate. In our continued effort of design enhancement, actual product and specifications may vary in dimension or detail from these drawings and are subject to change without notice. Standard features and available options vary by community and some features may not be available on all homesites. Please consult our Sales Manager for more detailed specifications. ©2017 Stanley Martin Homes