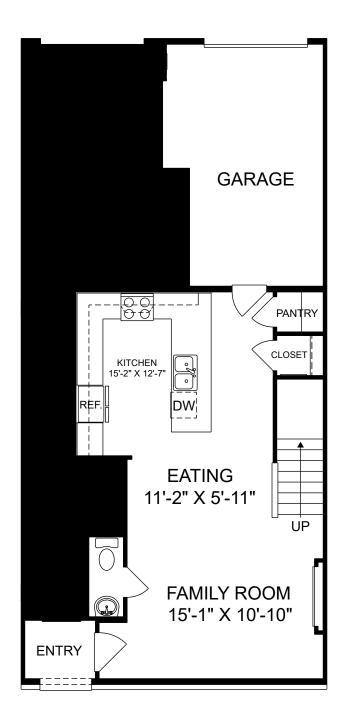

## **Coalfield Station**

Tessa

囼

F

Selected options:

Fireplace at Family Room

3 Bedroom Layout

Renderings are artist's concept only and elevation illustrations may include optional features. It is recommended that the architectural blueprints be reviewed for clarification of features. Window sizes, window locations and room sizes vary per elevation and all dimensions are approximate. In our continued effort of design enhancement, actual product and specifications may vary in dimension or detail from these drawings and are subject to change without notice. Standard features and available options vary by community and some features may not be available on all homesites. Please consult our Sales Manager for more detailed specifications. ©2017 Stanley Martin Homes