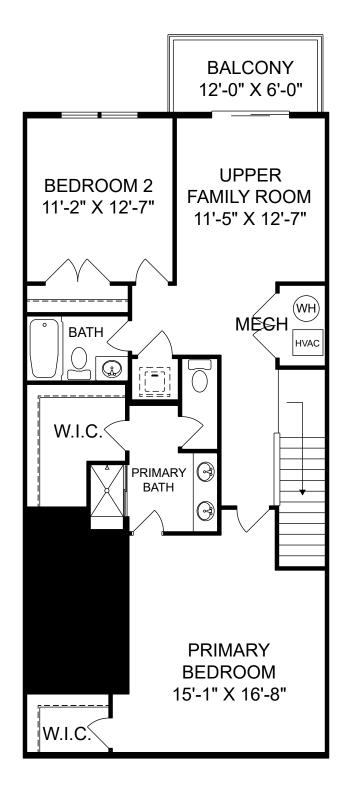

## **Coalfield Station**

Tessa

Renderings are artist's concept only and elevation illustrations may include optional features. It is recommended that the architectural blueprints be reviewed for clarification of features. Window sizes, window locations and room sizes vary per elevation and all dimensions are approximate. In our continued effort of design enhancement, actual product and specifications may vary in dimension or detail from these drawings and are subject to change without notice. Standard features and available options vary by community and some features may not be available on all homesites. Please consult our Sales Manager for more detailed specifications. ©2017 Stanley Martin Homes