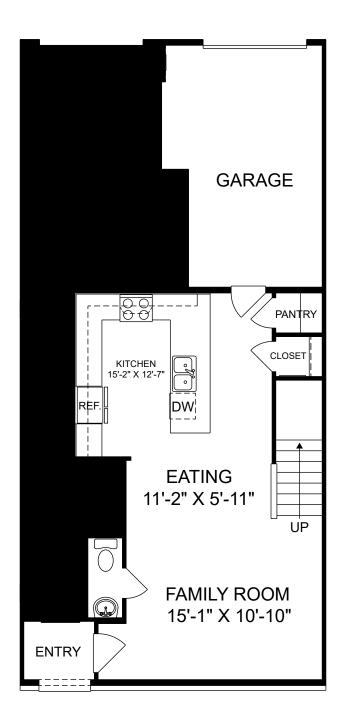

## **Coalfield Station**

Tessa

Renderings are artist's concept only and elevation illustrations may include optional features. It is recommended that the architectural blueprints be reviewed for clarification of features. Window sizes, window locations and room sizes vary per elevation and all dimensions are approximate. In our continued effort of design enhancement, actual product and specifications may vary in dimension or detail from these drawings and are subject to change without notice. Standard features and available options vary by community and some features may not be available on all homesites. Please consult our Sales Manager for more detailed specifications. ©2017 Stanley Martin Homes