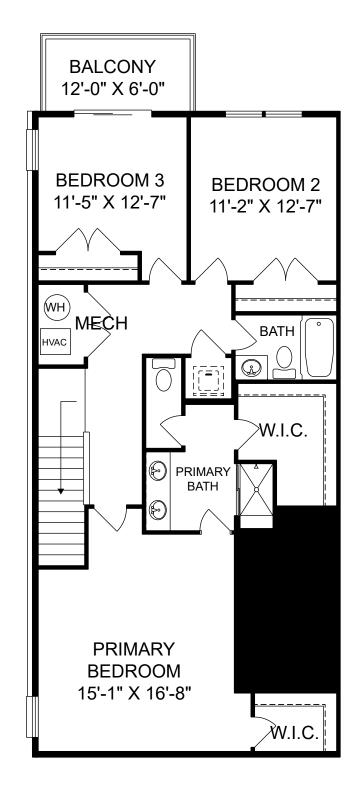

## **Coalfield Station**

Tessa

囼

Ŀ.

Renderings are artist's concept only and elevation illustrations may include optional features. It is recommended that the architectural blueprints be reviewed for clarification of features. Window sizes, window locations and room sizes vary per elevation and all dimensions are approximate. In our continued effort of design enhancement, actual product and specifications may vary in dimension or detail from these drawings and are subject to change without notice. Standard features and available options vary by community and some features may not be available on all homesites. Please consult our Sales Manager for more detailed specifications. ©2017 Stanley Martin Homes