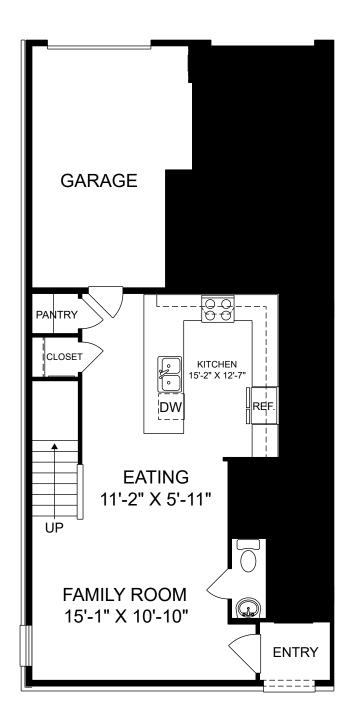

囼

£.

Renderings are artist's concept only and elevation illustrations may include optional features. It is recommended that the architectural blueprints be reviewed for clarification of features. Window sizes, window locations and room sizes vary per elevation and all dimensions are approximate. In our continued effort of design enhancement, actual product and specifications may vary in dimension or detail from these drawings and are subject to change without notice. Standard features and available options vary by community and some features may not be available on all homesites. Please consult our Sales Manager for more detailed specifications. ©2017 Stanley Martin Homes