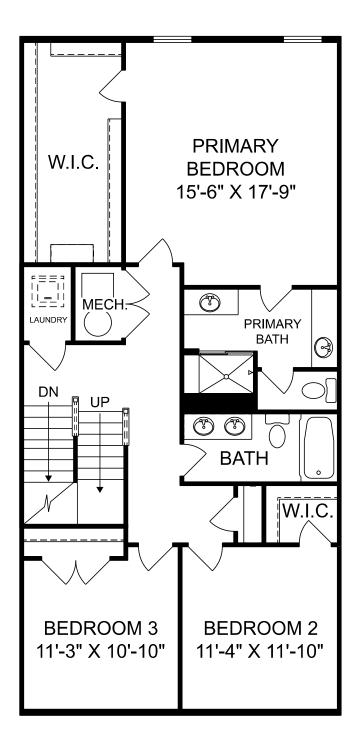

狱

Ġ.

Renderings are artist's concept only and elevation illustrations may include optional features. It is recommended that the architectural blueprints be reviewed for clarification of features. Window sizes, window locations and room sizes vary per elevation and all dimensions are approximate. In our continued effort of design enhancement, actual product and specifications may vary in dimension or detail from these drawings and are subject to change without notice. Standard features and available options vary by community and some features may not be available on all homesites. Please consult our Sales Manager for more detailed specifications. ©2017 Stanley Martin Homes Upper Level www.StanleyMartin.com