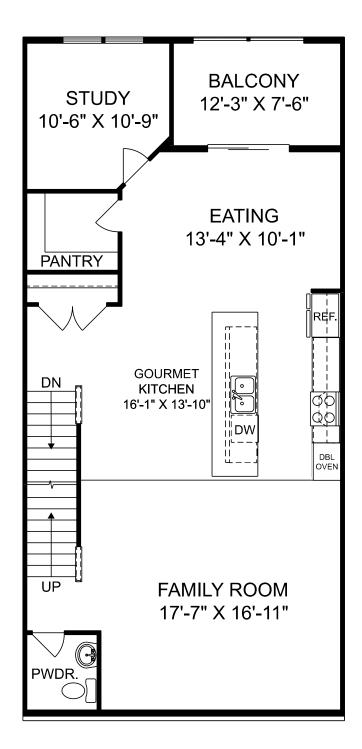

Renderings are artist's concept only and elevation illustrations may include optional features. It is recommended that the architectural blueprints be reviewed for clarification of features. Window sizes, window locations and room sizes vary per elevation and all dimensions are approximate. In our continued effort of design enhancement, actual product and specifications may vary in dimension or detail from these drawings and are subject to change without notice. Standard features and available options vary by community and some features may not be available on all homesites. Please consult our Sales Manager for more detailed specifications. ©2017 Stanley Martin Homes

## Coalfield Station

Selected options: Alternate Floor Plan with Study Gourmet Kitchen Stairs to Optional Terrace

Renderings are artist's concept only and elevation illustrations may include optional features. It is recommended that the architectural blueprints be reviewed for clarification of features. Window sizes, window locations and room sizes vary per elevation and all dimensions are approximate. In our continued effort of design enhancement, actual product and specifications may vary in dimension or detail from these drawings and are subject to change without notice. Standard features and available options vary by community and some features may not be available on all homesites. Please consult our Sales Manager for more detailed specifications. ©2017 Stanley Martin Homes