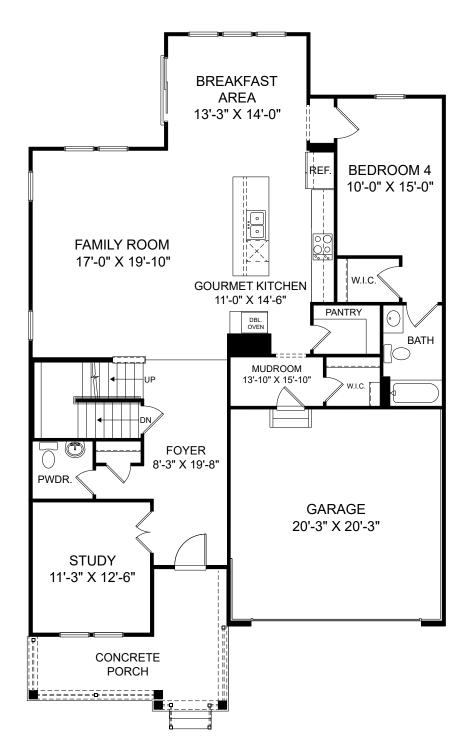

Renderings are artist's concept only and elevation illustrations may include optional features. It is recommended that the architectural blueprints be reviewed for clarification of features. Window sizes, window locations and room sizes vary per elevation and all dimensions are approximate. In our continued effort of design enhancement, actual product and specifications may vary in dimension or detail from these drawings and are subject to change without notice. Standard features and available options vary by community and some features may not be available on all homesites. Please consult our Sales Manager for more detailed specifications. ©2017 Stanley Martin Homes