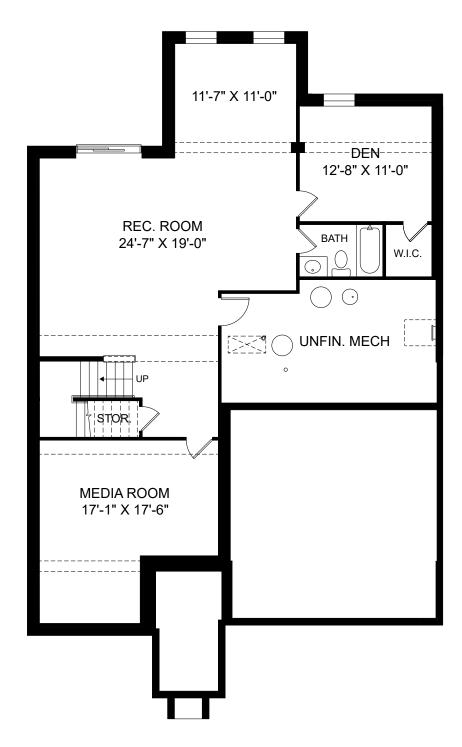

Caswell

Renderings are artist's concept only and elevation illustrations may include optional features. It is recommended that the architectural blueprints be reviewed for clarification of features. Window sizes, window locations and room sizes vary per elevation and all dimensions are approximate. In our continued effort of design enhancement, actual product and specifications may vary in dimension or detail from these drawings and are subject to change without notice. Standard features and available options vary by community and some features may not be available on all homesites. Please consult our Sales Manager for more detailed specifications. ©2017 Stanley Martin Homes Caswell