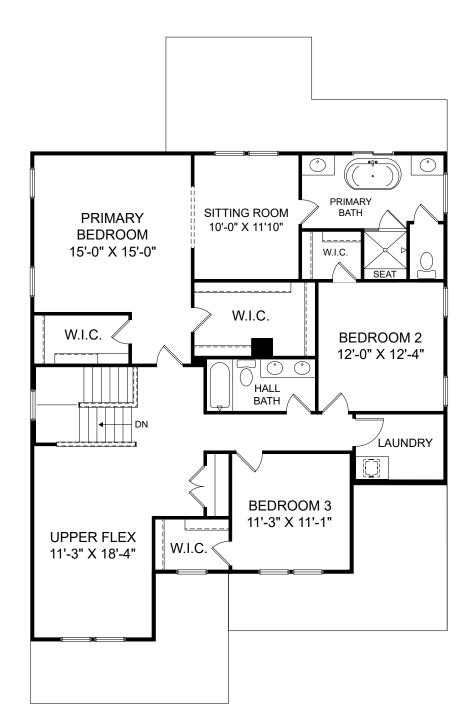

Caswell

Renderings are artist's concept only and elevation illustrations may include optional features. It is recommended that the architectural blueprints be reviewed for clarification of features. Window sizes, window locations and room sizes vary per elevation and all dimensions are approximate. In our continued effort of design enhancement, actual product and specifications may vary in dimension or detail from these drawings and are subject to change without notice. Standard features and available options vary by community and some features may not be available on all homesites. Please consult our Sales Manager for more detailed specifications. ©2017 Stanley Martin Homes