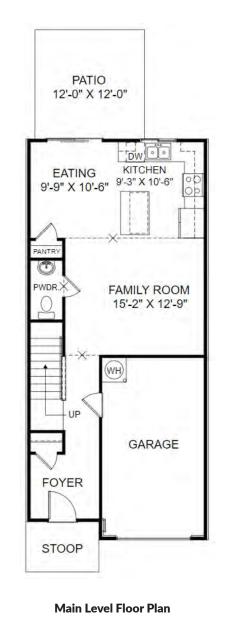

## THE AMARA Homesite AA3

675 McCormick Farm Drive Glen Allen, VA 23060

- 3 Bedrooms, 2.5 Baths
- 1,470 Square Feet
- Patio

**Upper Level Floor Plan** 

Prices, features and incentives are subject to change without notice. Photos used are for illustrative purposes only. Square footage is an approximation. Square footage is calculated to the outside of the framed walls or to the face of the brick on brick exteriors. It includes all conditioned spaces, except spaces under 5' in height. Site plan and home renderings are artist's concept only and elevation illustrations may include optional features. Actual product and specifications may vary in dimension or detail from these drawings and are subject to change without notice. This brochure is for illustrative purposes only and is not part of a legal contract. Certain restrictions may apply. See a Neighborhood Sales Manager for details. ©Stanley Martin Homes,LLC | 03/2022 | A-9669