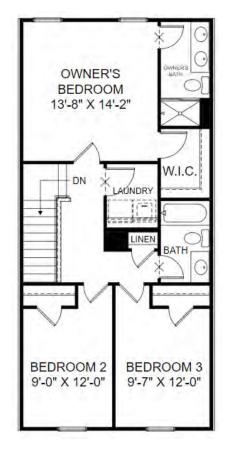

## THE AMARA Homesite AA3

675 McCormick Farm Drive Glen Allen, VA 23060

- 3 Bedrooms, 2.5 Baths
- 1,470 Square Feet
- Patio

**Upper Level Floor Plan** 

Prices, features and incentives are subject to change without notice. Photos used are for illustrative purposes only. Square footage is an approximation. Square footage is calculated to the outside of the framed walls or to the face of the brick on brick exteriors. It includes all conditioned spaces, except spaces under 5' in height. Site plan and home renderings are artist's concept only and elevation illustrations may include optional features. Actual product and specifications may vary in dimension or detail from these drawings and are subject to change without notice. This brochure is for illustrative purposes only and is not part of a legal contract. Certain restrictions may apply. See a Neighborhood Sales Manager for details. ©Stanley Martin Homes,LLC | 03/2022 | A-9669