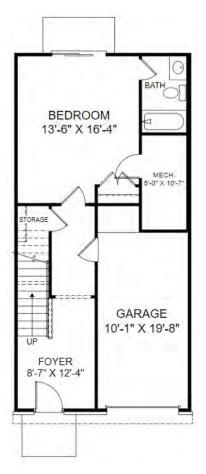

## THE BALFOUR

Homesite V5 614 Rivanna Hill Road Glen Allen ,VA 23060

- 4 Bedrooms, 3.5 Baths
- 2,174 Square Feet
- Lower level bed & bath
- Rear deck
- Gourmet kitchen

**Entry Level Floor Plan** 

Main Level Floor Plan