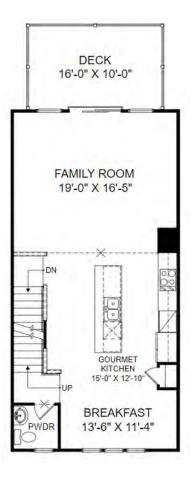

## THE BALFOUR

Homesite V5 614 Rivanna Hill Road Glen Allen ,VA 23060

- 4 Bedrooms, 3.5 Baths
- 2,174 Square Feet
- Lower level bed & bath
- Rear deck
- Gourmet kitchen

**Entry Level Floor Plan** 

Main Level Floor Plan