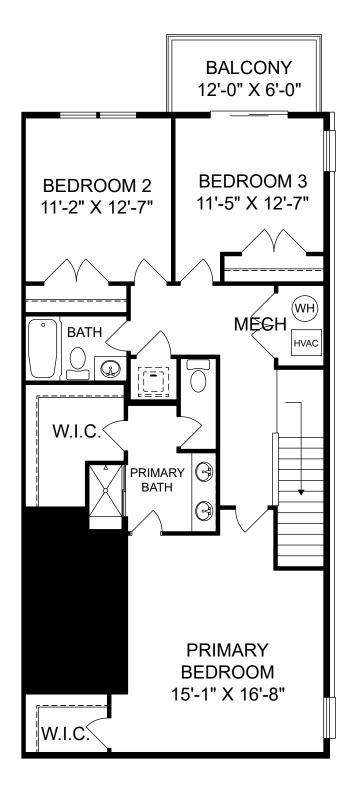

Selected options: End Unit Condition 3 Bedroom Layout End Unit Condition

Renderings are artist's concept only and elevation illustrations may include optional features. It is recommended that the architectural blueprints be reviewed for clarification of features. Window sizes, window locations and room sizes vary per elevation and all dimensions are approximate. In our continued effort of design enhancement, actual product and specifications may vary in dimension or detail from these drawings and are subject to change without notice. Standard features and available options vary by community and some features may not be available on all homesites. Please consult our Sales Manager for more detailed specifications. ©2017 Stanley Martin Homes