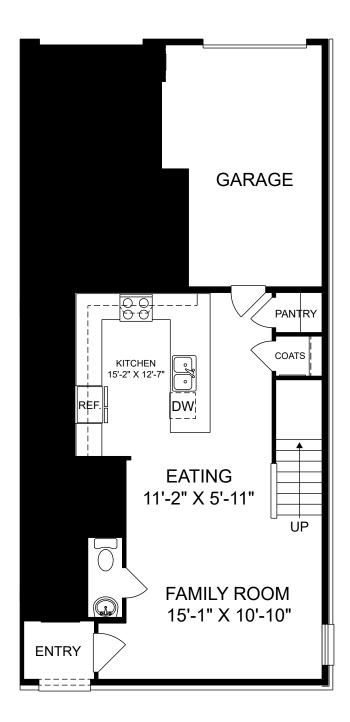

Selected options: End Unit Condition 3 Bedroom Layout End Unit Condition

Renderings are artist's concept only and elevation illustrations may include optional features. It is recommended that the architectural blueprints be reviewed for clarification of features. Window sizes, window locations and room sizes vary per elevation and all dimensions are approximate. In our continued effort of design enhancement, actual product and specifications may vary in dimension or detail from these drawings and are subject to change without notice. Standard features and available options vary by community and some features may not be available on all homesites. Please consult our Sales Manager for more detailed specifications. ©2017 Stanley Martin Homes