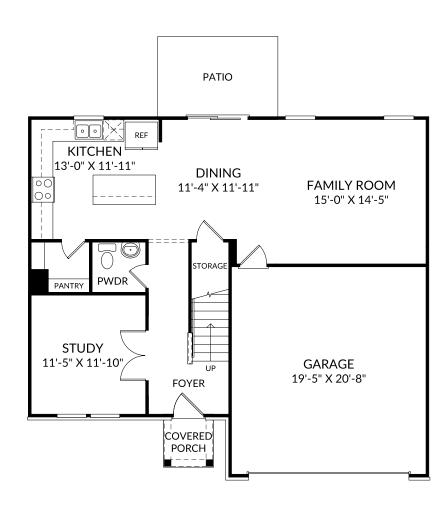

## STANLEY IMARTIN

## **The Melrose**

Main Level 4 Beds 2 Full Baths | 1 Half Bath 2 Car Garage

## **Selected Options:**

Study Elevation C Stone Watertable

The floor plans shown are for general illustration purposes only. All dimensions are approximate. Actual product and specifications (including windows, doors and room layout) may vary in dimension or detail from the illustration shown, may vary with each different elevation available for a particular floor plan, and are subject to change without notice. Optional features shown may not be available in all communities or for all homesites. Certain optional features must be purchased together or must be purchased for a particular homesite. See the actual architectural plans for clarification of dimensions and optional features for each home, elevation and homesite. Revision: 4/25/2024