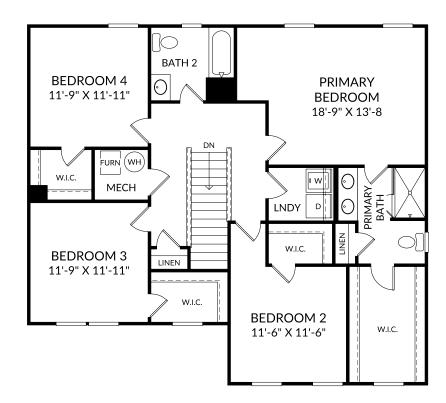

## STANLEY IMARTIN

**The Melrose** 

Upper Level 4 Beds 2 Full Baths | 1 Half Bath 2 Car Garage

The floor plans shown are for general illustration purposes only. All dimensions are approximate. Actual product and specifications (including windows, doors and room layout) may vary in dimension or detail from the illustration shown, may vary with each different elevation available for a particular floor plan, and are subject to change without notice. Optional features shown may not be available in all communities or for all homesites. Certain optional features must be purchased together or must be purchased for a particular homesite. See the actual architectural plans for clarification of dimensions and optional features for each home, elevation and homesite. Revision: 4/25/2024