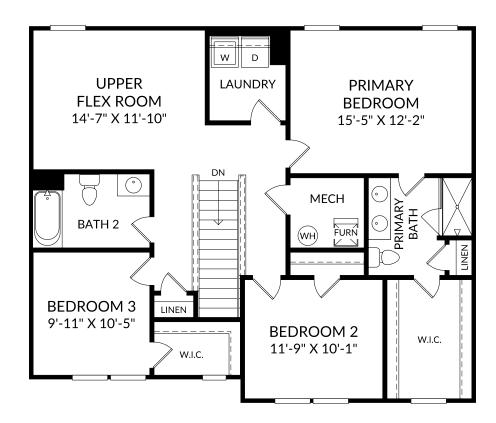

## STANLEY IMARTIN

**The Teagan** 

Upper Level 3 Beds 2 Full Baths | 1 Half Bath 2 Car Garage

#### **Selected Options:**

2nd Sink at Primary Bath

The floor plans shown are for general illustration purposes only. All dimensions are approximate. Actual product and specifications (including windows, doors and room layout) may vary in dimension or detail from the illustration shown, may vary with each different elevation available for a particular floor plan, and are subject to change without notice. Optional features shown may not be available in all communities or for all homesites. Certain optional features must be purchased together or must be purchased for a particular homesite. See the actual architectural plans for clarification of dimensions and optional features for each home, elevation and homesite. Revision: 2/20/2025