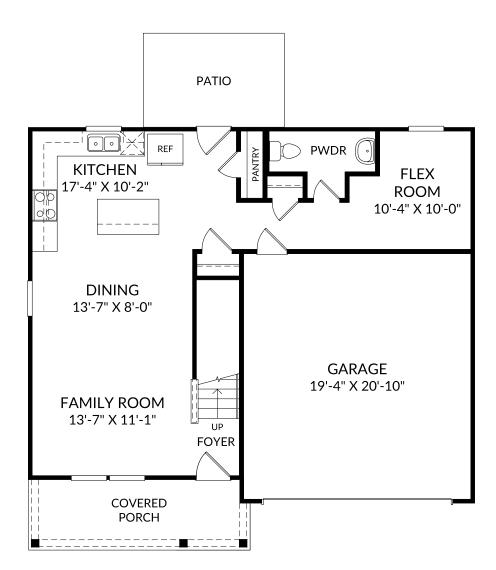

### **The Teagan**

Main Level 3 Beds 2 Full Baths | 1 Half Bath 2 Car Garage

### **Selected Options:**

Elevation E Patio Island

The floor plans shown are for general illustration purposes only. All dimensions are approximate. Actual product and specifications (including windows, doors and room layout) may vary in dimension or detail from the illustration shown, may vary with each different elevation available for a particular floor plan, and are subject to change without notice. Optional features shown may not be available in all communities or for all homesites. Certain optional features must be purchased together or must be purchased for a particular homesite. See the actual architectural plans for clarification of dimensions and optional features for each home, elevation and homesite. Revision: 2/20/2025