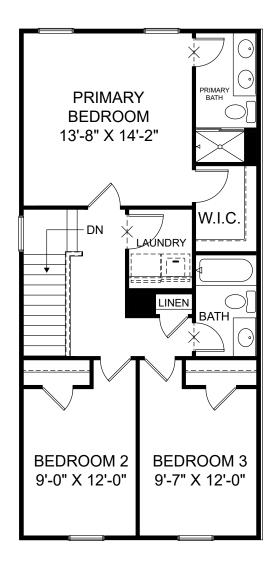

Renderings are artist's concept only and elevation illustrations may include optional features. It is recommended that the architectural blueprints be reviewed for clarification of features. Window sizes, window locations and room sizes vary per elevation and all dimensions are approximate. In our continued effort of design enhancement, actual product and specifications may vary in dimension or detail from these drawings and are subject to change without notice. Standard features and available options vary by community and some features may not be available on all homesites. Please consult our Sales Manager for more detailed specifications. ©2017 Stanley Martin Homes