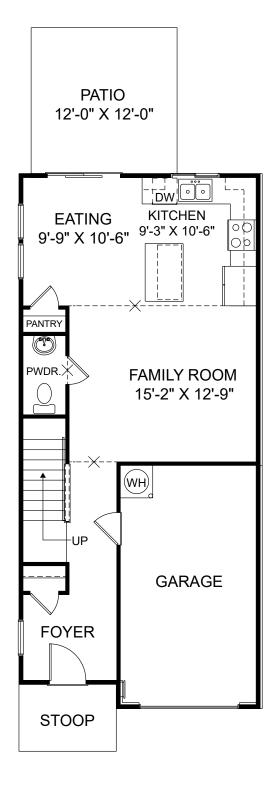

Renderings are artist's concept only and elevation illustrations may include optional features. It is recommended that the architectural blueprints be reviewed for clarification of features. Window sizes, window locations and room sizes vary per elevation and all dimensions are approximate. In our continued effort of design enhancement, actual product and specifications may vary in dimension or detail from these drawings and are subject to change without notice. Standard features and available options vary by community and some features may not be available on all homesites. Please consult our Sales Manager for more detailed specifications. ©2017 Stanley Martin Homes