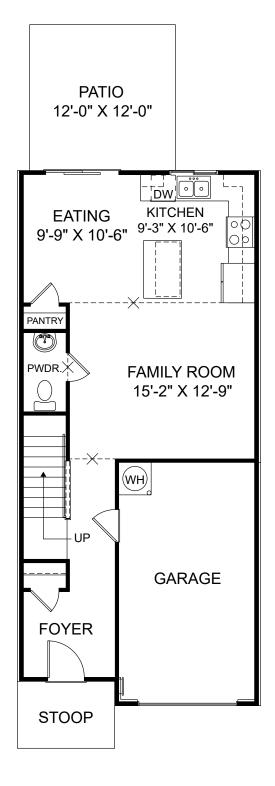

## The Retreat at One

Amara

Renderings are artist's concept only and elevation illustrations may include optional features. It is recommended that the architectural blueprints be reviewed for clarification of features. Window sizes, window locations and room sizes vary per elevation and all dimensions are approximate. In our continued effort of design enhancement, actual product and specifications may vary in dimension or detail from these drawings and are subject to change without notice. Standard features and available options vary by community and some features may not be available on all homesites. Please consult our Sales Manager for more detailed specifications. ©2017 Stanley Martin Homes

Renderings are artist's concept only and elevation illustrations may include optional features. It is recommended that the architectural blueprints be reviewed for clarification of features. Window sizes, window locations and room sizes vary per elevation and all dimensions are approximate. In our continued effort of design enhancement, actual product and specifications may vary in dimension or detail from these drawings and are subject to change without notice. Standard features and available options vary by community and some features may not be available on all homesites. Please consult our Sales Manager for more detailed specifications. ©2017 Stanley Martin Homes