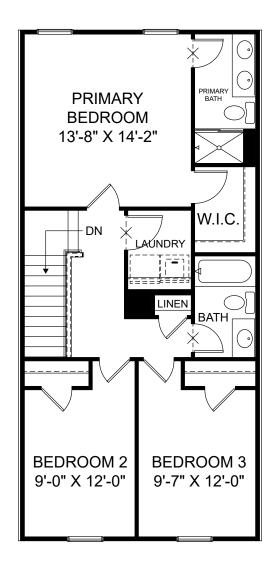

## The Retreat at One

Amara

Renderings are artist's concept only and elevation illustrations may include optional features. It is recommended that the architectural blueprints be reviewed for clarification of features. Window sizes, window locations and room sizes vary per elevation and all dimensions are approximate. In our continued effort of design enhancement, actual product and specifications may vary in dimension or detail from these drawings and are subject to change without notice. Standard features and available options vary by community and some features may not be available on all homesites. Please consult our Sales Manager for more detailed specifications. ©2017 Stanley Martin Homes

Renderings are artist's concept only and elevation illustrations may include optional features. It is recommended that the architectural blueprints be reviewed for clarification of features. Window sizes, window locations and room sizes vary per elevation and all dimensions are approximate. In our continued effort of design enhancement, actual product and specifications may vary in dimension or detail from these drawings and are subject to change without notice. Standard features and available options vary by community and some features may not be available on all homesites. Please consult our Sales Manager for more detailed specifications. ©2017 Stanley Martin Homes