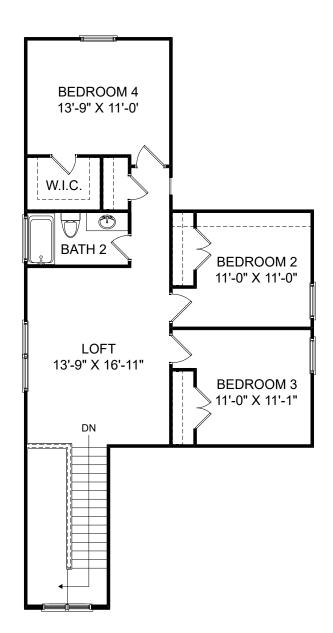

## The Falls

Cade

Selected options: Patio 2 Open Rail Stairs Elevation G Open Rail Stairs Elevation G

Renderings are artist's concept only and elevation illustrations may include optional features. It is recommended that the architectural blueprints be reviewed for clarification of features. Window sizes, window locations and room sizes vary per elevation and all dimensions are approximate. In our continued effort of design enhancement, actual product and specifications may vary in dimension or detail from these drawings and are subject to change without notice. Standard features and available options vary by community and some features may not be available on all homesites. Please consult our Sales Manager for more detailed specifications. ©2017 Stanley Martin Homes