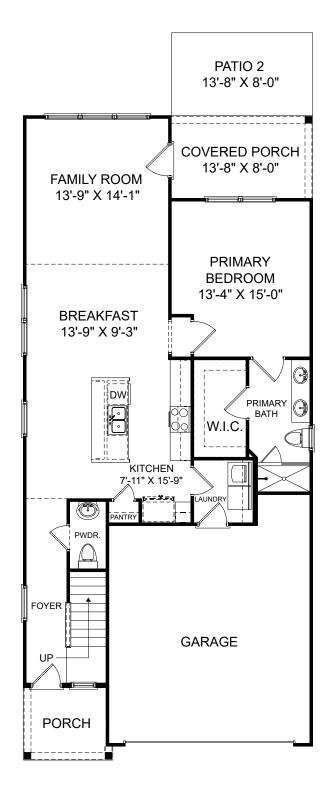

## The Falls

Cade

Selected options: Patio 2 Open Rail Stairs Elevation G Open Rail Stairs Elevation G

Renderings are artist's concept only and elevation illustrations may include optional features. It is recommended that the architectural blueprints be reviewed for clarification of features. Window sizes, window locations and room sizes vary per elevation and all dimensions are approximate. In our continued effort of design enhancement, actual product and specifications may vary in dimension or detail from these drawings and are subject to change without notice. Standard features and available options vary by community and some features may not be available on all homesites. Please consult our Sales Manager for more detailed specifications. ©2017 Stanley Martin Homes