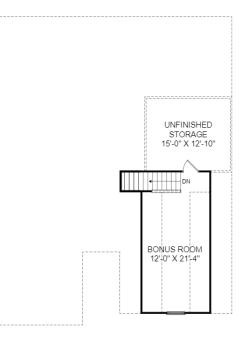

## THE STAPLETON Homesite 12

141 Silver Hill Lane, Greenville, SC

- 3 bed | 2 bath | 2-car garage | 1,997 sq. ft
- Signature A Design Collection
- Upper level bonus room
- Fireplace in family room
- Covered front and back porch

Main Level Floorplan

**Upper Level Floorplan** 

Prices, features and incentives are subject to change without notice. Photos used are for illustrative purposes only. Square footage is an approximation. Square footage is calculated to the outside of the framed walls or to the face of the brick on brick exteriors. It includes all conditioned spaces, except spaces under 5' in height. Site plan and home renderings are artist's concept only and elevation illustrations may include optional features. Actual product and specifications may vary in dimension or detail from these drawings and are subject to change without notice. It is recommended that the architectural blueprints be reviewed for clarification of features. Lot sizes, features and home sites are approximate and subject to change without notice. This brochure is for illustrative purposes only and is not part of a legal contract. Certain restrictions may apply. See a Neighborhood Sales Manager for details. ©Stanley Martin Homes,LLC | 07/2022 | A-9669