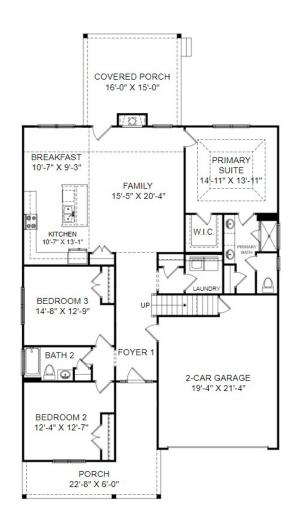

## THE STAPLETON Homesite 12

141 Silver Hill Lane, Greenville, SC

- 3 bed | 2 bath | 2-car garage | 1,997 sq. ft
- Signature A Design Collection
- Upper level bonus room
- Fireplace in family room
- Covered front and back porch

Main Level Floorplan

**Upper Level Floorplan** 

Prices, features and incentives are subject to change without notice. Photos used are for illustrative purposes only. Square footage is an approximation. Square footage is calculated to the outside of the framed walls or to the face of the brick on brick exteriors. It includes all conditioned spaces, except spaces under 5' in height. Site plan and home renderings are artist's concept only and elevation illustrations may include optional features. Actual product and specifications may vary in dimension or detail from these drawings and are subject to change without notice. It is recommended that the architectural blueprints be reviewed for clarification of features. Lot sizes, features and home sites are approximate and subject to change without notice. This brochure is for illustrative purposes only and is not part of a legal contract. Certain restrictions may apply. See a Neighborhood Sales Manager for details. ©Stanley Martin Homes,LLC | 07/2022 | A-9669