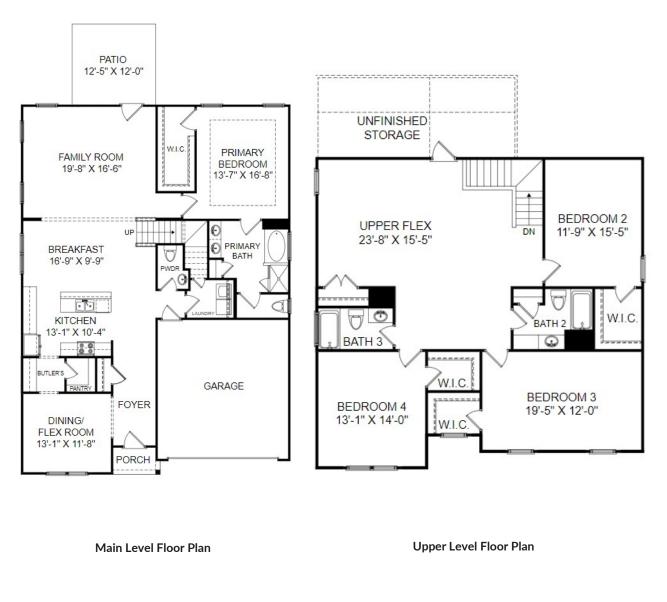

## **THE REMBERT** Homesite 59 | Elevation H 104 Silver Hill Lane, Greenville, SC 29607

- 4 Beds, 3.5 Baths, 3,175 Sq Ft
- Classic A Design Collection
- White Kitchen Cabinets
- Luna Pearl Granite Countertops
- Storage & Flex Space on Upper Level