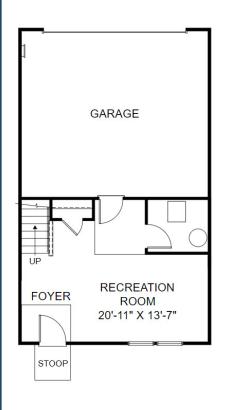

## THE MILLVILLE

Homesite 77
39 Capitol Mews
Ranson, West Virginia 25438

- 3 Bedrooms, 2.5 Baths
- 1,729 Square Feet
- Finished Lower Level Rec. Room
- Rear Deck

**Entry Level Floor Plan** 

**Main Level Floor Plan** 