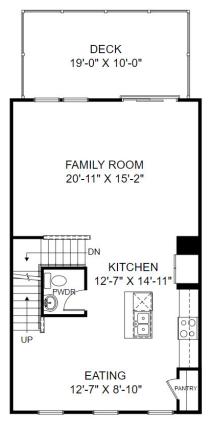

## THE MILLVILLE

Homesite 77
39 Capitol Mews
Ranson, West Virginia 25438

- 3 Bedrooms, 2.5 Baths
- 1,729 Square Feet
- Finished Lower Level Rec. Room
- Rear Deck

**Entry Level Floor Plan** 

**Main Level Floor Plan** 