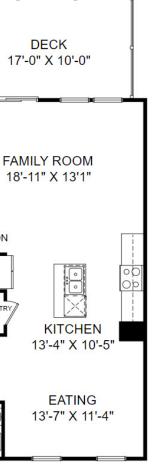

## THE HASTINGS

Homesite 82

19 Capitol Mews Ranson, West Virginia 25438

- 3 Bedrooms, 2.5 Baths
- 1,557 Square Feet
- Finished Lower Level Rec. Room
- Rear Deck

**Entry Level Floor Plan** 

Main Level Floor Plan