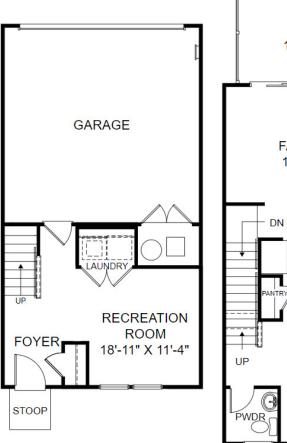

## THE HASTINGS

Homesite 82

19 Capitol Mews Ranson, West Virginia 25438

- 3 Bedrooms, 2.5 Baths
- 1,557 Square Feet
- Finished Lower Level Rec. Room
- Rear Deck

**Entry Level Floor Plan** 

Main Level Floor Plan