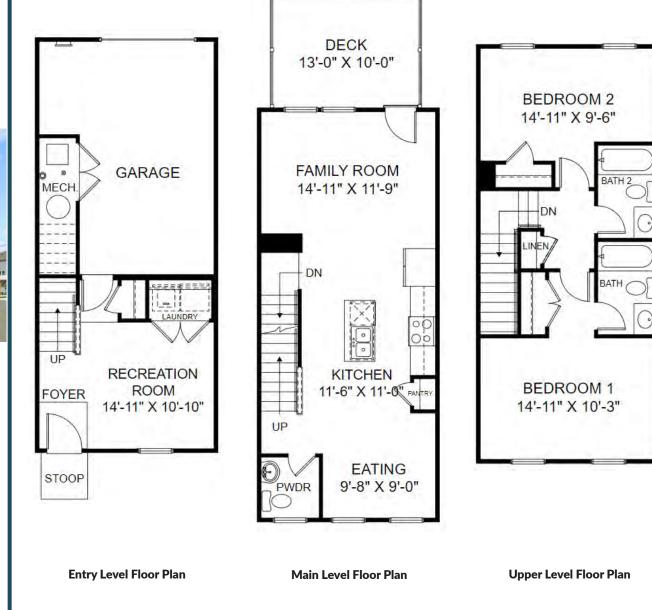

## **SMart SELECTED HOMES** Designed with **you** in mind

THE CHARLESTON

Homesite 83 15 Capitol Mews Ranson, West Virginia 25438

- 2 Bedrooms, 2.5 Baths
- 1,270 Square Feet
- Finished Lower Level Rec. Room
- Rear Deck