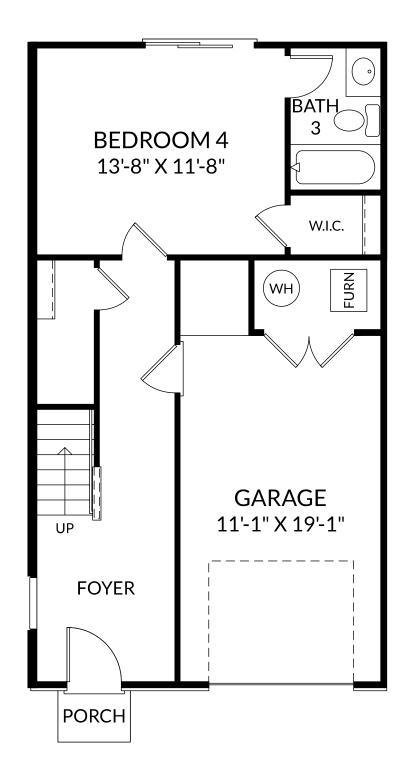

### **The Piper**

Lower Level 4 Beds 3 Full Baths | 1 Half Bath 1 Car Garage

#### **Selected Options:**

End Unit Bedroom 4/Bath 3

The floor plans shown are for general illustration purposes only. All dimensions are approximate. Actual product and specifications (including windows, doors and room layout) may vary in dimension or detail from the illustration shown, may vary with each different elevation available for a particular floor plan, and are subject to change without notice. Optional features shown may not be available in all communities or for all homesites. Certain optional features must be purchased together or must be purchased for a particular homesite. See the actual architectural plans for clarification of dimensions and optional features for each home, elevation and homesite. Revision: 8/22/2024