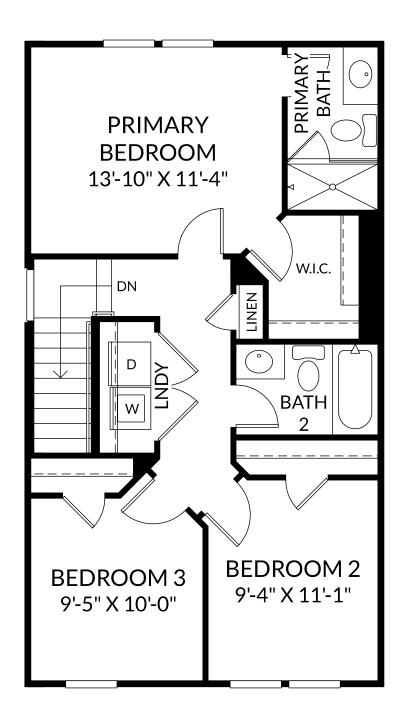

#### **The Piper**

Upper Level 4 Beds 3 Full Baths | 1 Half Bath 1 Car Garage

#### **Selected Options:**

End Unit

The floor plans shown are for general illustration purposes only. All dimensions are approximate. Actual product and specifications (including windows, doors and room layout) may vary in dimension or detail from the illustration shown, may vary with each different elevation available for a particular floor plan, and are subject to change without notice. Optional features shown may not be available in all communities or for all homesites. Certain optional features must be purchased together or must be purchased for a particular homesite. See the actual architectural plans for clarification of dimensions and optional features for each home, elevation and homesite. Revision: 8/22/2024