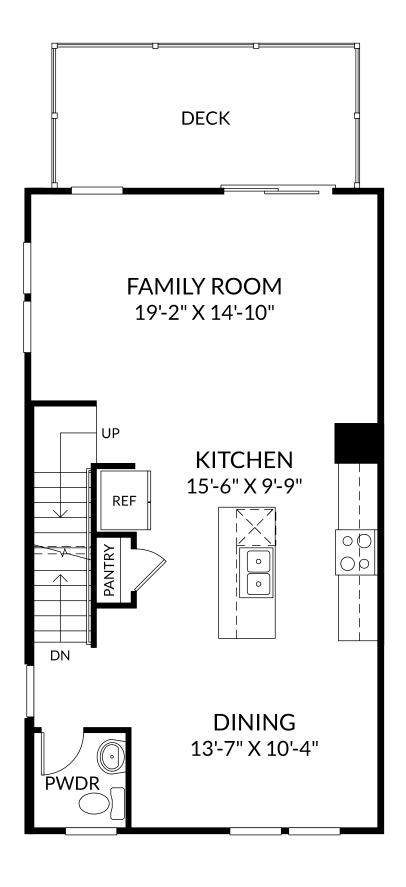

### **The Piper**

Main Level 4 Beds 3 Full Baths | 1 Half Bath 1 Car Garage

### Selected Options:

Elevation F End Unit Deck #2

The floor plans shown are for general illustration purposes only. All dimensions are approximate. Actual product and specifications (including windows, doors and room layout) may vary in dimension or detail from the illustration shown, may vary with each different elevation available for a particular floor plan, and are subject to change without notice. Optional features shown may not be available in all communities or for all homesites. Certain optional features must be purchased together or must be purchased for a particular homesite. See the actual architectural plans for clarification of dimensions and optional features for each home, elevation and homesite. Revision: 8/22/2024