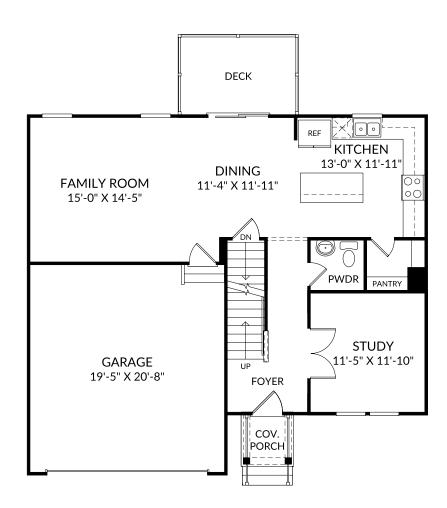

### **The Melrose**

Main Level 4 Beds 2 Full Baths | 1 Half Bath 2 Car Garage

#### **Selected Options:**

Study Elevation C

The floor plans shown are for general illustration purposes only. All dimensions are approximate. Actual product and specifications (including windows, doors and room layout) may vary in dimension or detail from the illustration shown, may vary with each different elevation available for a particular floor plan, and are subject to change without notice. Optional features shown may not be available in all communities or for all homesites. Certain optional features must be purchased together or must be purchased for a particular homesite. See the actual architectural plans for clarification of dimensions and optional features for each home, elevation and homesite. Revision: 8/22/2024