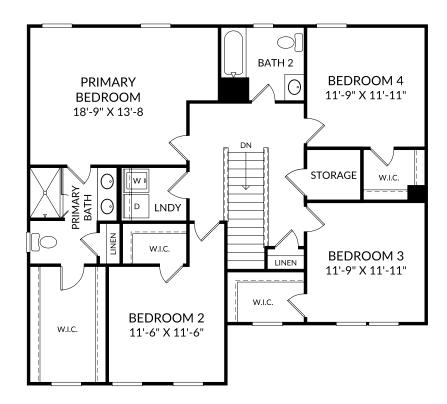

# STANLEY IMARTIN

### **The Melrose**

Upper Level 4 Beds 2 Full Baths | 1 Half Bath 2 Car Garage

The floor plans shown are for general illustration purposes only. All dimensions are approximate. Actual product and specifications (including windows, doors and room layout) may vary in dimension or detail from the illustration shown, may vary with each different elevation available for a particular floor plan, and are subject to change without notice. Optional features shown may not be available in all communities or for all homesites. Certain optional features must be purchased together or must be purchased for a particular homesite. See the actual architectural plans for clarification of dimensions and optional features for each home, elevation and homesite. Revision: 8/22/2024