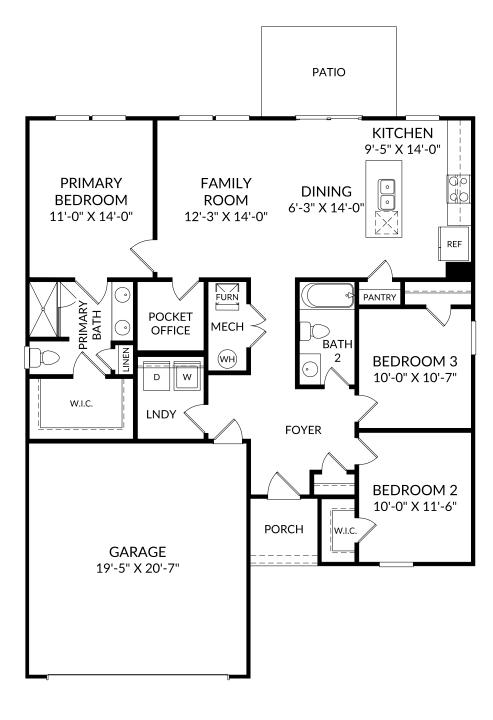

## The Julep

Main Level 3 Beds 2 Full Baths 2 Car Garage

## **Selected Options:**

Patio 2nd Sink at Primary Bath

The floor plans shown are for general illustration purposes only. All dimensions are approximate. Actual product and specifications (including windows, doors and room layout) may vary in dimension or detail from the illustration shown, may vary with each different elevation available for a particular floor plan, and are subject to change without notice. Optional features shown may not be available in all communities or for all homesites. Certain optional features must be purchased together or must be purchased for a particular homesite. See the actual architectural plans for clarification of dimensions and optional features for each home, elevation and homesite. Revision: 10/4/2024