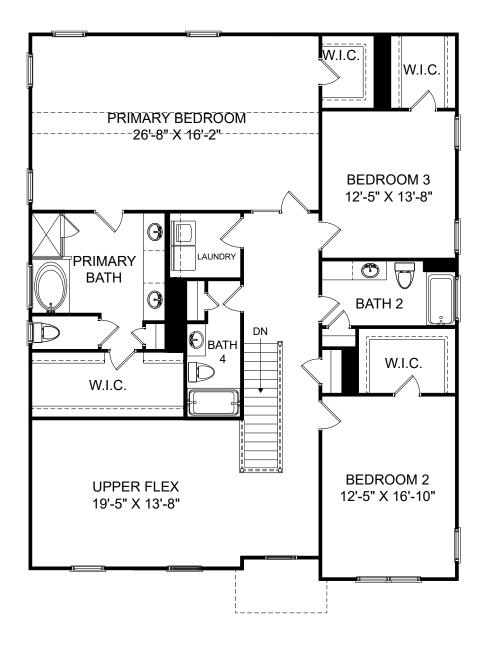

囼

£.

Renderings are artist's concept only and elevation illustrations may include optional features. It is recommended that the architectural blueprints be reviewed for clarification of features. Window sizes, window locations and room sizes vary per elevation and all dimensions are approximate. In our continued effort of design enhancement, actual product and specifications may vary in dimension or detail from these drawings and are subject to change without notice. Standard features and available options vary by community and some features may not be available on all homesites. Please consult our Sales Manager for more detailed specifications. ©2017 Stanley Martin Homes