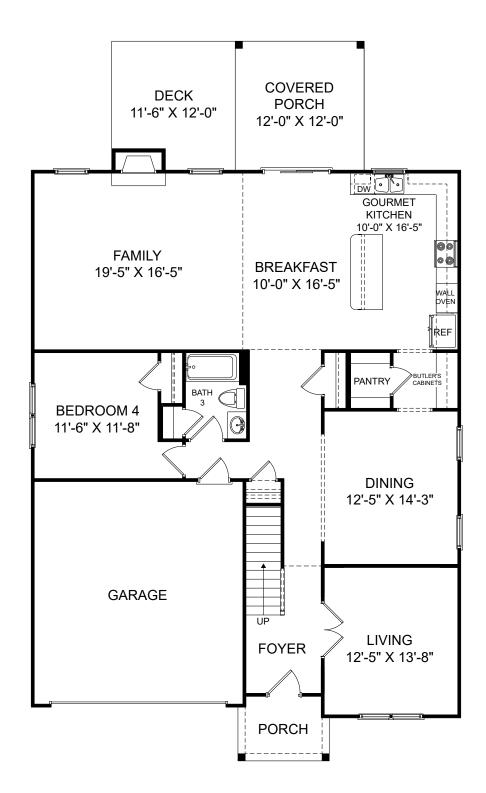

Renderings are artist's concept only and elevation illustrations may include optional features. It is recommended that the architectural blueprints be reviewed for clarification of features. Window sizes, window locations and room sizes vary per elevation and all dimensions are approximate. In our continued effort of design enhancement, actual product and specifications may vary in dimension or detail from these drawings and are subject to change without notice. Standard features and available options vary by community and some features may not be available on all homesites. Please consult our Sales Manager for more detailed specifications. ©2017 Stanley Martin Homes