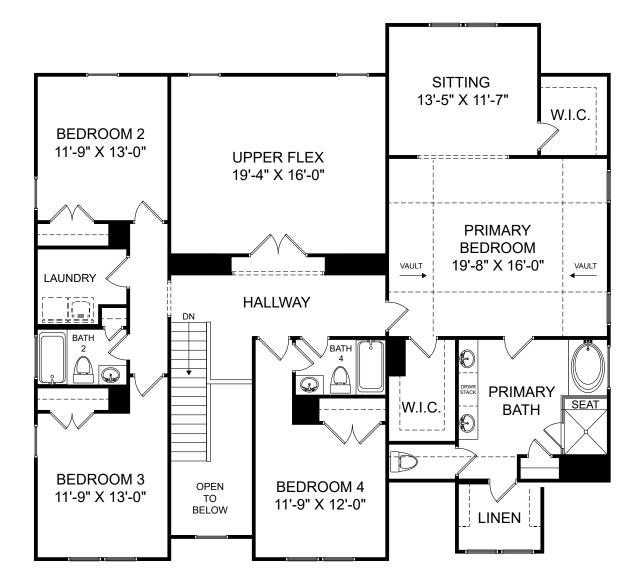

Renderings are artist's concept only and elevation illustrations may include optional features. It is recommended that the architectural blueprints be reviewed for clarification of features. Window sizes, window locations and room sizes vary per elevation and all dimensions are approximate. In our continued effort of design enhancement, actual product and specifications may vary in dimension or detail from these drawings and are subject to change without notice. Standard features and available options vary by community and some features may not be available on all homesites. Please consult our Sales Manager for more detailed specifications. ©2017 Stanley Martin Homes