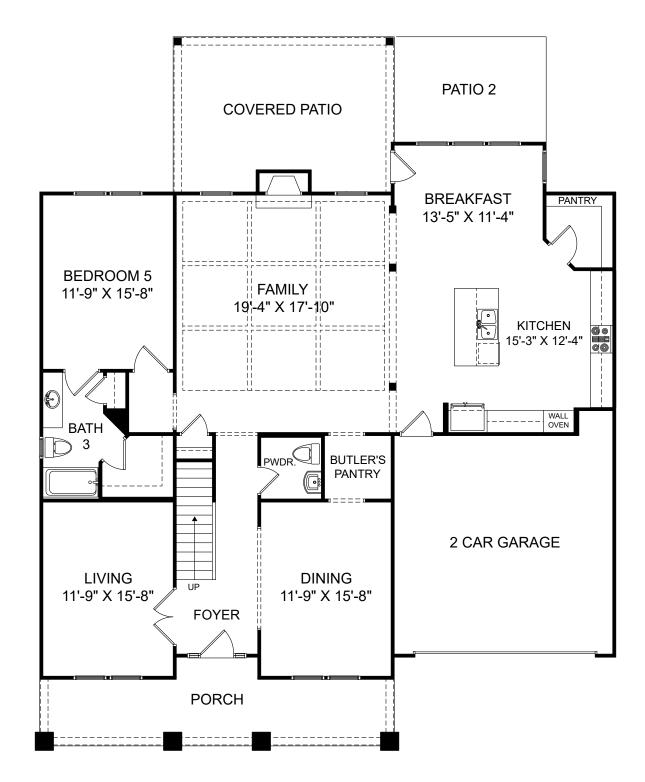

Renderings are artist's concept only and elevation illustrations may include optional features. It is recommended that the architectural blueprints be reviewed for clarification of features. Window sizes, window locations and room sizes vary per elevation and all dimensions are approximate. In our continued effort of design enhancement, actual product and specifications may vary in dimension or detail from these drawings and are subject to change without notice. Standard features and available options vary by community and some features may not be available on all homesites. Please consult our Sales Manager for more detailed specifications. ©2017 Stanley Martin Homes