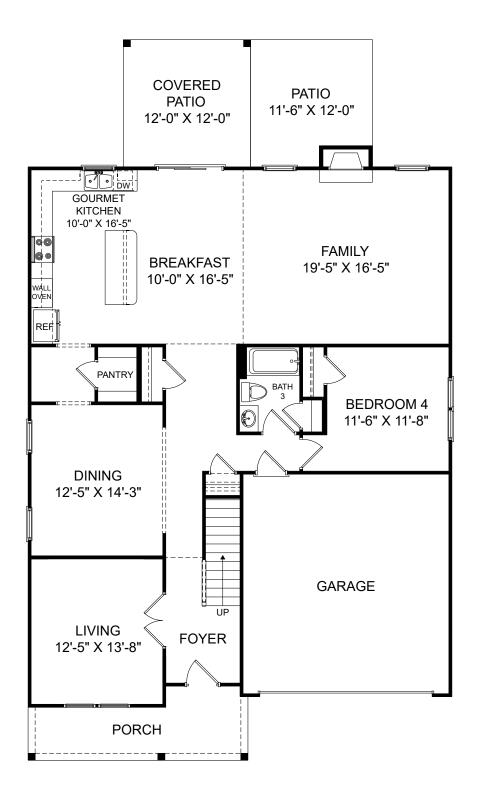

Renderings are artist's concept only and elevation illustrations may include optional features. It is recommended that the architectural blueprints be reviewed for clarification of features. Window sizes, window locations and room sizes vary per elevation and all dimensions are approximate. In our continued effort of design enhancement, actual product and specifications may vary in dimension or detail from these drawings and are subject to change without notice. Standard features and available options vary by community and some features may not be available on all homesites. Please consult our Sales Manager for more detailed specifications. ©2017 Stanley Martin Homes