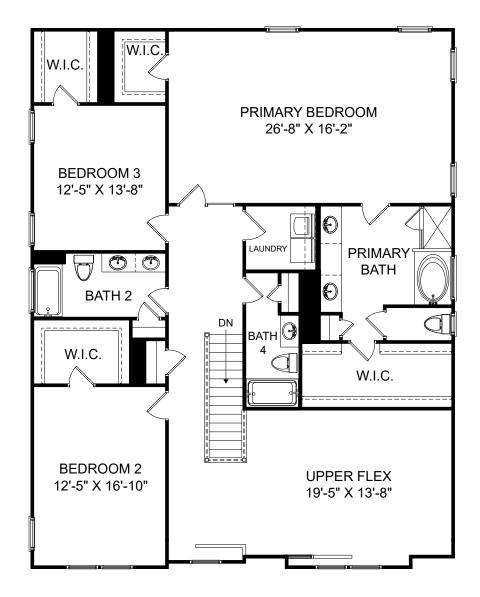

囼

£.

Renderings are artist's concept only and elevation illustrations may include optional features. It is recommended that the architectural blueprints be reviewed for clarification of features. Window sizes, window locations and room sizes vary per elevation and all dimensions are approximate. In our continued effort of design enhancement, actual product and specifications may vary in dimension or detail from these drawings and are subject to change without notice. Standard features and available options vary by community and some features may not be available on all homesites. Please consult our Sales Manager for more detailed specifications. ©2017 Stanley Martin Homes Upper Level www.StanleyMartin.com