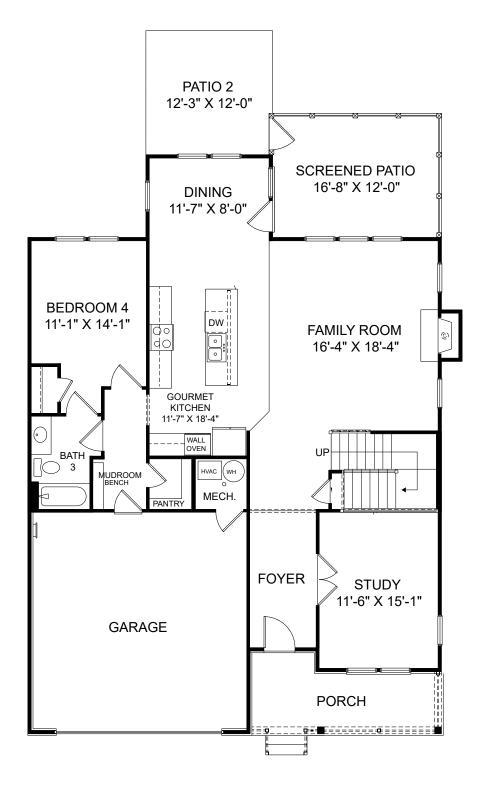

Renderings are artist's concept only and elevation illustrations may include optional features. It is recommended that the architectural blueprints be reviewed for clarification of features. Window sizes, window locations and room sizes vary per elevation and all dimensions are approximate. In our continued effort of design enhancement, actual product and specifications may vary in dimension or detail from these drawings and are subject to change without notice. Standard features and available options vary by community and some features may not be available on all homesites. Please consult our Sales Manager for more detailed specifications. ©2017 Stanley Martin Homes