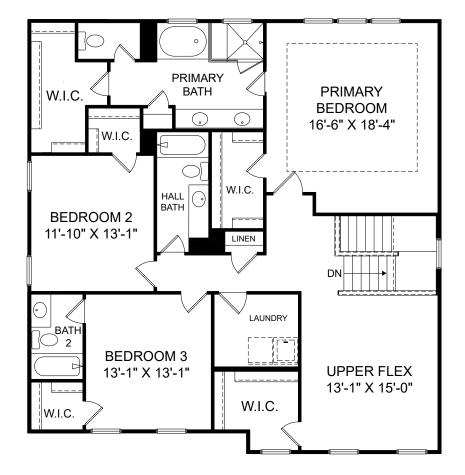

囼

£.

Renderings are artist's concept only and elevation illustrations may include optional features. It is recommended that the architectural blueprints be reviewed for clarification of features. Window sizes, window locations and room sizes vary per elevation and all dimensions are approximate. In our continued effort of design enhancement, actual product and specifications may vary in dimension or detail from these drawings and are subject to change without notice. Standard features and available options vary by community and some features may not be available on all homesites. Please consult our Sales Manager for more detailed specifications. ©2017 Stanley Martin Homes Upper Level www.StanleyMartin.com