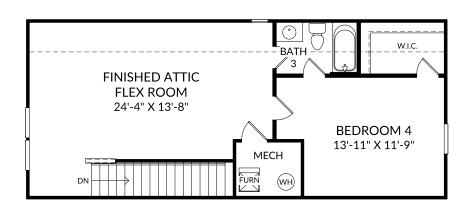

# STANLEY • MARTIN

**The Easton** 

Upper Level 4 Beds 3 Full Baths 2 Car Garage

#### **Selected Options:**

Finished Attic Bedroom/Bath

The floor plans shown are for general illustration purposes only. All dimensions are approximate. Actual product and specifications (including windows, doors and room layout) may vary in dimension or detail from the illustration shown, may vary with each different elevation available for a particular floor plan, and are subject to change without notice. Optional features shown may not be available in all communities or for all homesites. Certain optional features must be purchased together or must be purchased for a particular homesite. See the actual architectural plans for clarification of dimensions and optional features for each home, elevation and homesite. Revision: 5/17/2024