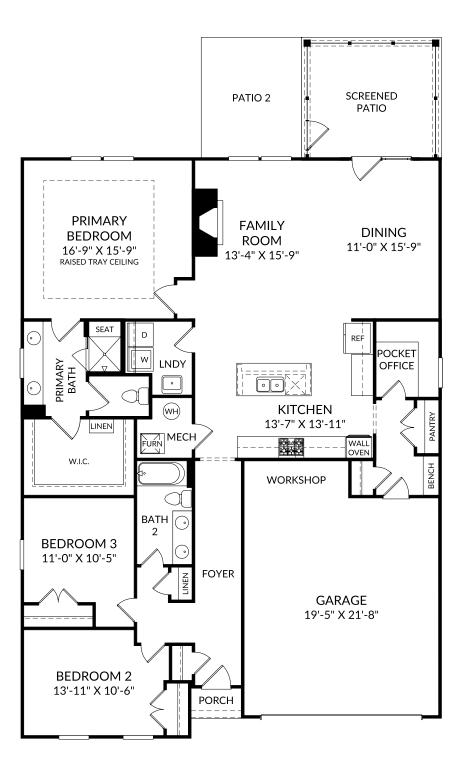

## The Easton

Main Level 3 Beds 2 Full Baths 2 Car Garage

## **Selected Options:**

Bench with Cubbies Gourmet Kitchen 2nd Sink at Bath 2 Laundry Tub Raised Tray Ceiling at Primary Bedroom Fireplace Patio 2 Screened Patio Desk at Pocket Office Primary Bath Shower with Seat Atrium Door at Dining 2 Car Front Load Garage

The floor plans shown are for general illustration purposes only. All dimensions are approximate. Actual product and specifications (including windows, doors and room layout) may vary in dimension or detail from the illustration shown, may vary with each different elevation available for a particular floor plan, and are subject to change without notice. Optional features shown may not be available in all communities or for all homesites. Certain optional features must be purchased together or must be purchased for a particular homesite. See the actual architectural plans for clarification of dimensions and optional features for each home, elevation and homesite. Revision: 5/12/2024