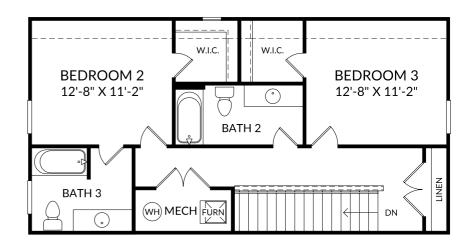

### **The Garland**

Upper level 3 Beds 2 Full Baths | 1 Half Bath 2 Car Garage 2,316 Sq. Ft.

### **Selected Options:**

Bath 3

The floor plans shown are for general illustration purposes only. All dimensions are approximate. Actual product and specifications (including windows, doors and room layout) may vary in dimension or detail from the illustration shown, may vary with each different elevation available for a particular floor plan, and are subject to change without notice. Optional features shown may not be available in all communities or for all homesites. Certain optional features must be purchased together or must be purchased for a particular homesite. See the actual architectural plans for clarification of dimensions and optional features for each home, elevation and homesite. Revision: 10/3/2024