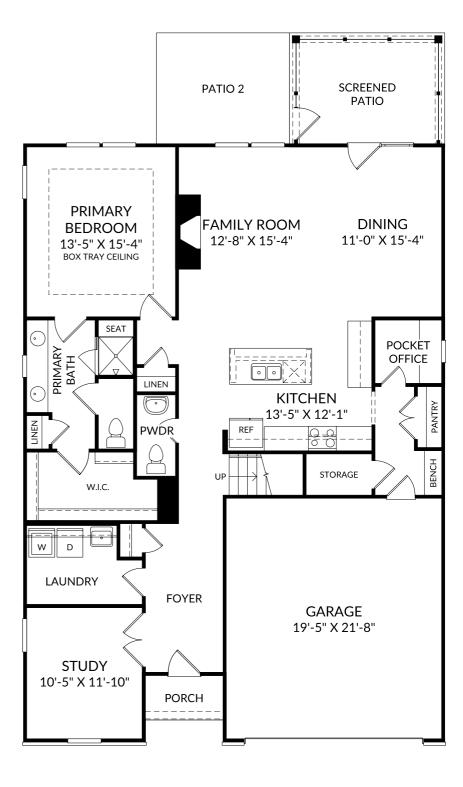

## **The Garland**

Main Level 3 Beds 2 Full Baths | 1 Half Bath 2 Car Garage 2,316 Sq. Ft.

### **Selected Options:**

Study Window at Flex Room Window at Primary Bedroom Bench with Cubbies Laundry Tub Desk at Pocket Office Atrium Door Screened Patio Raised Tray Ceiling at Primary Bedroom Fireplace Patio 2 Primary Shower with Seat

The floor plans shown are for general illustration purposes only. All dimensions are approximate. Actual product and specifications (including windows, doors and room layout) may vary in dimension or detail from the illustration shown, may vary with each different elevation available for a particular floor plan, and are subject to change without notice. Optional features shown may not be available in all communities or for all homesites. Certain optional features must be purchased together or must be purchased for a particular homesite. See the actual architectural plans for clarification of dimensions and optional features for each home, elevation and homesite. Revision: 10/3/2024