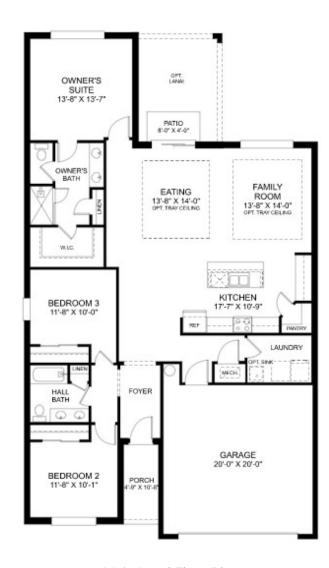

## THE BAKER

**Homesite 65 | Elevation E** 

2743 Rowan Street, Saint Cloud, FL

- 3 bedrooms, 2 full bathrooms
- 1,795 square feet
- Signature A Design Collection
- Lanai

Main Level Floor Plan

Prices, features and incentives are subject to change without notice. Photos used are for illustrative purposes only. Square footage is an approximation. Square footage is calculated to the outside of the framed walls or to the face of the brick on brick exteriors. It includes all conditioned spaces, except spaces under 5' in height. Site plan and home renderings are artist's concept only and elevation illustrations may include optional features. Actual product and specifications may vary in dimension or detail from these drawings and are subject to change without notice. It is recommended that the architectural blueprints be reviewed for clarification of features. Lot sizes, features and home sites are approximate and subject to change without notice. This brochure is for illustrative purposes only and is not part of a legal contract. Certain restrictions may apply. See a Neighborhood Sales Manager for details. ©Stanley Martin Homes,LLC | MHBR #3588 | 06/2022 | A-9669