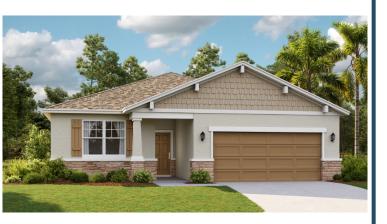

## **THE Seaton**

Homesite 85 | Elevation C 1085 Fig Street, Tavares, FL

- 4 bedrooms, 2 bathrooms
- 2,001 square feet
- Signature C Design Collection
- Lanai

Main Level Floor Plan

Prices, features and incentives are subject to change without notice. Photos used are for illustrative purposes only. Square footage is an approximation. Square footage is calculated to the outside of the framed walls or to the face of the brick on brick exteriors. It includes all conditioned spaces, except spaces under 5' in height. Site plan and home renderings are artist's concept only and elevation illustrations may include optional features. Actual product and specifications may vary in dimension or detail from these drawings and are subject to change without notice. It is recommended that the architectural blueprints be reviewed for clarification of features. Lot sizes, features and home sites are approximate and subject to change without notice. This brochure is for illustrative purposes only and is not part of a legal contract. Certain restrictions may apply. See a Neighborhood Sales Manager for details. ©Stanley Martin Homes,LLC | MHBR #3588 | 06/2022 | A-9669