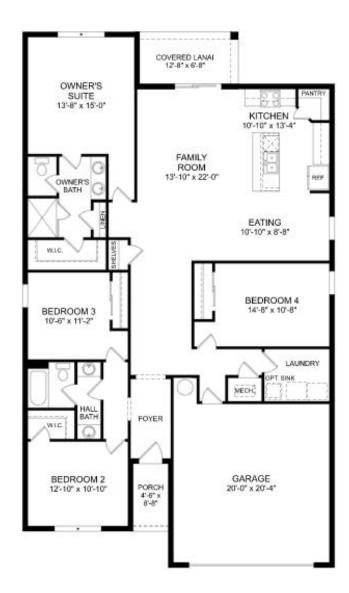

## **THE Seaton**

Homesite 85 | Elevation C 1085 Fig Street, Tavares, FL

- 4 bedrooms, 2 bathrooms
- 2,001 square feet
- Signature C Design Collection
- Lanai

Main Level Floor Plan

Prices, features and incentives are subject to change without notice. Photos used are for illustrative purposes only. Square footage is an approximation. Square footage is calculated to the outside of the framed walls or to the face of the brick on brick exteriors. It includes all conditioned spaces, except spaces under 5' in height. Site plan and home renderings are artist's concept only and elevation illustrations may include optional features. Actual product and specifications may vary in dimension or detail from these drawings and are subject to change without notice. It is recommended that the architectural blueprints be reviewed for clarification of features. Lot sizes, features and home sites are approximate and subject to change without notice. This brochure is for illustrative purposes only and is not part of a legal contract. Certain restrictions may apply. See a Neighborhood Sales Manager for details. ©Stanley Martin Homes,LLC | MHBR #3588 | 06/2022 | A-9669