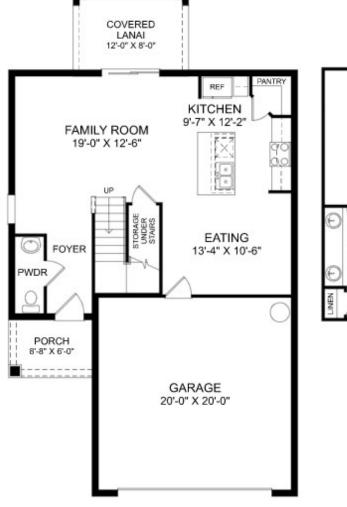

## THE CORTEZ

Homesite 199 | Elevation B 3032 Tansy Street, Tavares, FL

- 4 bedrooms, 2.5 bathrooms
- 1,835 square feet
- Signature B Design Collection
- Covered Lani
- Open Floorplan

Upper Level Floor Plan