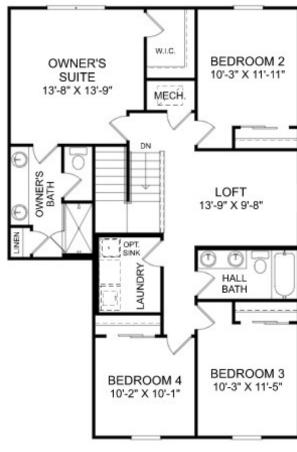

## THE CORTEZ

Homesite 199 | Elevation B 3032 Tansy Street, Tavares, FL

- 4 bedrooms, 2.5 bathrooms
- 1,835 square feet
- Signature B Design Collection
- Covered Lani
- Open Floorplan

Upper Level Floor Plan