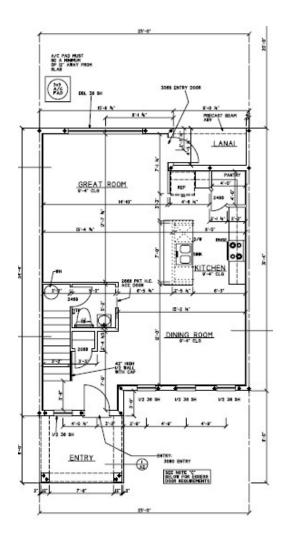

## **Homesite 3**

5072 Avalon Park Blvd, Wesley Chapel, FL

- 2-Story Townhome
- Spacious Primary Suite
- Linen Kitchen Cabinets
- Granite Countertops
- Stainless Steel Appliances
- Covered Lanai

Main Level Floor Plan