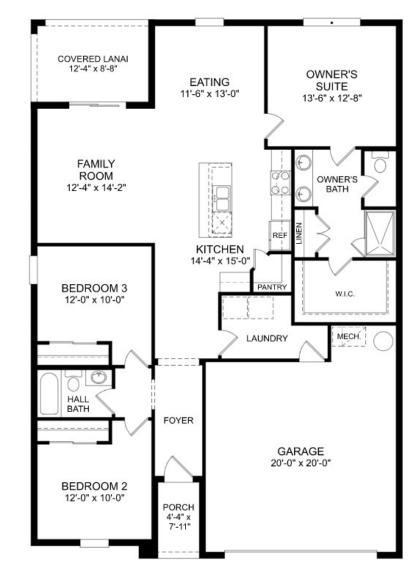

**Main Level Floor Plan** 

Prices, features and incentives are subject to change without notice. Photos used are for illustrative purposes only. Square footage is an approximation. Square footage is calculated to the outside of the framed walls or to the face of the brick on brick exteriors. It includes all conditioned spaces, except spaces under 5' in height. Site plan and home renderings are artist's concept only and elevation illustrations may include optional features. Actual product and specifications may vary in dimension or detail from these drawings and are subject to change without notice. It is recommended that the architectural blueprints be reviewed for clarification of features. Lot sizes, features and home sites are approximate and subject to change without notice. This brochure is for illustrative purposes only and is not part of a legal contract. Certain restrictions may apply. See a Neighborhood Sales Manager for details. ©Stanley Martin Homes,LLC