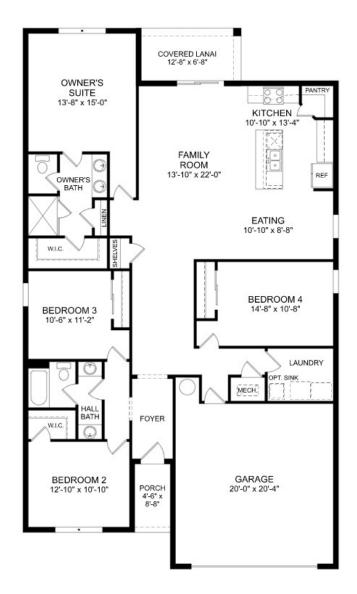

## **THE SEATON**

Homesite 16 | Elevation A

186 Brookshire Ave, Titusville, FL

- 4 Bedrooms, 2 Bathrooms
- 2,001 Square Feet
- Signature A Design Collection
- Lanai

Main Level Floor Plan

Prices, features and incentives are subject to change without notice. Photos used are for illustrative purposes only. Square footage is an approximation. Square footage is calculated to the outside of the framed walls or to the face of the brick on brick exteriors. It includes all conditioned spaces, except spaces under 5' in height. Site plan and home renderings are artist's concept only and elevation illustrations may include optional features. Actual product and specifications may vary in dimension or detail from these drawings and are subject to change without notice. It is recommended that the architectural blueprints be reviewed for clarification of features. Lot sizes, features and home sites are approximate and subject to change without notice. This brochure is for illustrative purposes only and is not part of a legal contract. Certain restrictions may apply. See a Neighborhood Sales Manager for details. ©Stanley Martin Homes,LLC | MHBR #3588