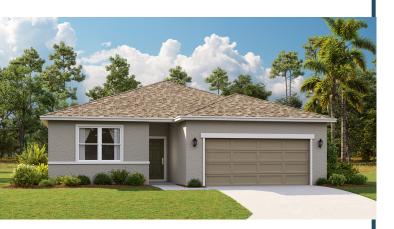

## **THE SEATON**

Homesite 16 | Elevation A

186 Brookshire Ave, Titusville, FL

- 4 Bedrooms, 2 Bathrooms
- 2,001 Square Feet
- Signature A Design Collection
- Lanai

Main Level Floor Plan

Prices, features and incentives are subject to change without notice. Photos used are for illustrative purposes only. Square footage is an approximation. Square footage is calculated to the outside of the framed walls or to the face of the brick on brick exteriors. It includes all conditioned spaces, except spaces under 5' in height. Site plan and home renderings are artist's concept only and elevation illustrations may include optional features. Actual product and specifications may vary in dimension or detail from these drawings and are subject to change without notice. It is recommended that the architectural blueprints be reviewed for clarification of features. Lot sizes, features and home sites are approximate and subject to change without notice. This brochure is for illustrative purposes only and is not part of a legal contract. Certain restrictions may apply. See a Neighborhood Sales Manager for details. ©Stanley Martin Homes,LLC | MHBR #3588