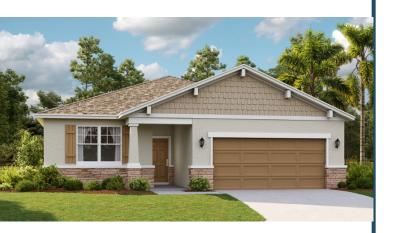

## THE SEATON

Homesite 22H | Elevation C 126 Brookshire Ave, Titusville, FL

- 4 bedrooms, 2 bathrooms
- 2,001 square feet
- Signature A Design Collection
- Covered Lanai

Main Level Floor Plan

Prices, features and incentives are subject to change without notice. Photos used are for illustrative purposes only. Square footage is an approximation. Square footage is calculated to the outside of the framed walls or to the face of the brick on brick exteriors. It includes all conditioned spaces, except spaces under 5' in height. Site plan and home renderings are artist's concept only and elevation illustrations may include optional features. Actual product and specifications may vary in dimension or detail from these drawings and are subject to change without notice. It is recommended that the architectural blueprints be reviewed for clarification of features. Lot sizes, features and home sites are approximate and subject to change without notice. This brochure is for illustrative purposes only and is not part of a legal contract. Certain restrictions may apply. See a Neighborhood Sales Manager for details. ©Stanley Martin Homes,LLC | MHBR #3588 | 06/2022 | A-9669