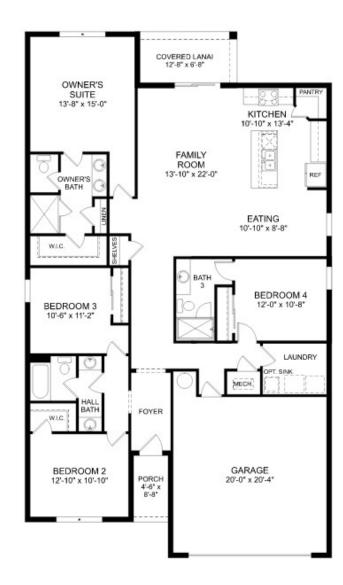

## THE SEATON

Homesite 22H | Elevation C 126 Brookshire Ave, Titusville, FL

- 4 bedrooms, 2 bathrooms
- 2,001 square feet
- Signature A Design Collection
- Covered Lanai

Main Level Floor Plan

Prices, features and incentives are subject to change without notice. Photos used are for illustrative purposes only. Square footage is an approximation. Square footage is calculated to the outside of the framed walls or to the face of the brick on brick exteriors. It includes all conditioned spaces, except spaces under 5' in height. Site plan and home renderings are artist's concept only and elevation illustrations may include optional features. Actual product and specifications may vary in dimension or detail from these drawings and are subject to change without notice. It is recommended that the architectural blueprints be reviewed for clarification of features. Lot sizes, features and home sites are approximate and subject to change without notice. This brochure is for illustrative purposes only and is not part of a legal contract. Certain restrictions may apply. See a Neighborhood Sales Manager for details. ©Stanley Martin Homes,LLC | MHBR #3588 | 06/2022 | A-9669