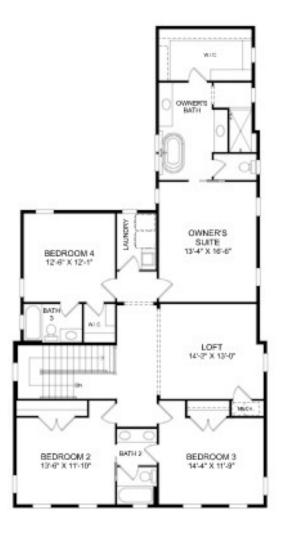

## **Homesite 7**

214 Surprise Drive, Winter Garden, FL

- 3 bed | 2.5 Bath | 2-car garage
- Spacious Primary Bedroom and Bath
- Covered Lanai and Front Porch
- Large Open Floorplan

**Main Level** 

Upper Level