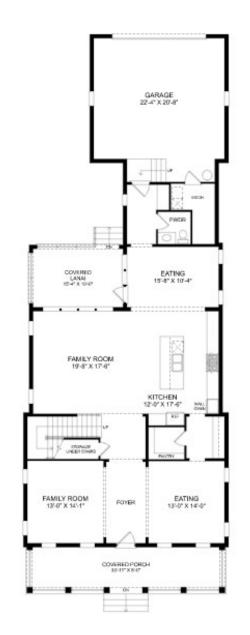

## **Homesite 7**

214 Surprise Drive, Winter Garden, FL

- 3 bed | 2.5 Bath | 2-car garage
- Spacious Primary Bedroom and Bath
- Covered Lanai and Front Porch
- Large Open Floorplan

**Main Level** 

Upper Level