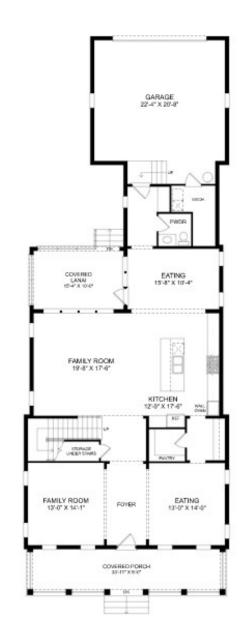

## **Homesite 10**

232 Surprise Drive, Winter Garden, FL

- 4 beds | 2.5 bath | 2-car garage
- Spacious Primary Bedroom and Bath
- Covered Front Porch
- White Kitchen Cabinets and Quartz Countertops

**Main Level** 