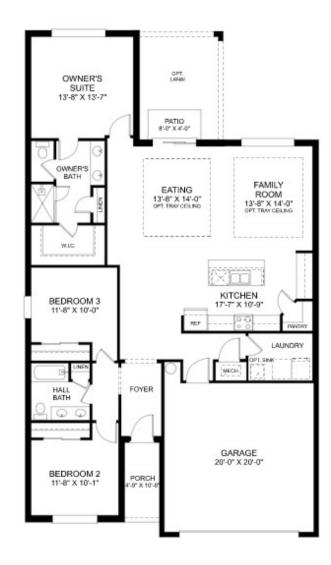

## THE BAKER

Homesite 6 | Elevation G

4008 Mayhill Loop, Eustis, FL

- 3 bedrooms, 2 full bathrooms
- 1,795 square feet
- Signature A Design Collection
- Lanai

Main Level Floor Plan

Prices, features and incentives are subject to change without notice. Photos used are for illustrative purposes only. Square footage is an approximation. Square footage is calculated to the outside of the framed walls or to the face of the brick on brick exteriors. It includes all conditioned spaces, except spaces under 5' in height. Site plan and home renderings are artist's concept only and elevation illustrations may include optional features. Actual product and specifications may vary in dimension or detail from these drawings and are subject to change without notice. It is recommended that the architectural blueprints be reviewed for clarification of features. Lot sizes, features and home sites are approximate and subject to change without notice. This brochure is for illustrative purposes only and is not part of a legal contract. Certain restrictions may apply. See a Neighborhood Sales Manager for details. ©Stanley Martin Homes,LLC | MHBR #3588 | 10/2022