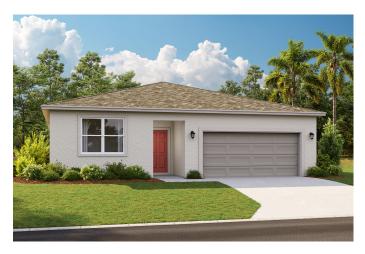

## THE JUNIPER

Homesite 9 | Elevation A

399 Mayhill Loop, Eustis, FL

- 4 bedrooms, 2 full bathrooms
- 1,839 square feet
- Signature B Design Selection
- Covered Lanai

Main Level Floor Plan

Prices, features and incentives are subject to change without notice. Photos used are for illustrative purposes only. Square footage is an approximation. Square footage is calculated to the outside of the framed walls or to the face of the brick on brick exteriors. It includes all conditioned spaces, except spaces under 5' in height. Site plan and home renderings are artist's concept only and elevation illustrations may include optional features. Actual product and specifications may vary in dimension or detail from these drawings and are subject to change without notice. It is recommended that the architectural blueprints be reviewed for clarification of features. Lot sizes, features and home sites are approximate and subject to change without notice. This brochure is for illustrative purposes only and is not part of a legal contract. Certain restrictions may apply. See a Neighborhood Sales Manager for details. ©Stanley Martin Homes,LLC | MHBR #3588