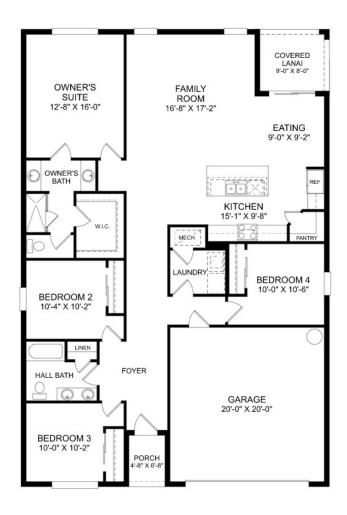

## THE JUNIPER

Homesite 9 | Elevation A

399 Mayhill Loop, Eustis, FL

- 4 bedrooms, 2 full bathrooms
- 1,839 square feet
- Signature B Design Selection
- Covered Lanai

Main Level Floor Plan

Prices, features and incentives are subject to change without notice. Photos used are for illustrative purposes only. Square footage is an approximation. Square footage is calculated to the outside of the framed walls or to the face of the brick on brick exteriors. It includes all conditioned spaces, except spaces under 5' in height. Site plan and home renderings are artist's concept only and elevation illustrations may include optional features. Actual product and specifications may vary in dimension or detail from these drawings and are subject to change without notice. It is recommended that the architectural blueprints be reviewed for clarification of features. Lot sizes, features and home sites are approximate and subject to change without notice. This brochure is for illustrative purposes only and is not part of a legal contract. Certain restrictions may apply. See a Neighborhood Sales Manager for details. ©Stanley Martin Homes,LLC | MHBR #3588