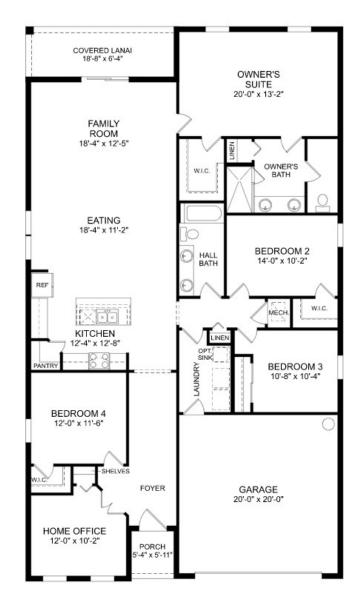

## THE WEBBER

Homesite 10 | Elevation C 3992 Mayhill Loop, Eustis, FL

- 4 bedrooms, 2 full bathrooms
- 2,210 square feet
- Signature B Design Collection
- Home Office
- Large Covered Lanai

Main Level Floor Plan