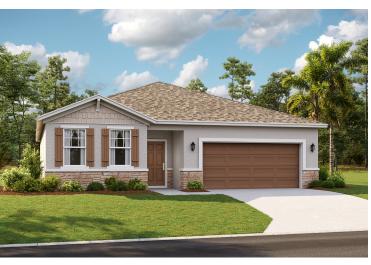

## THE WEBBER

Homesite 10 | Elevation C 3992 Mayhill Loop, Eustis, FL

- 4 bedrooms, 2 full bathrooms
- 2,210 square feet
- Signature B Design Collection
- Home Office
- Large Covered Lanai

Main Level Floor Plan